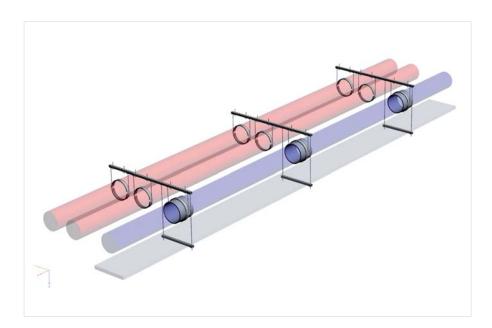

### Significant experience in solving technical problems

Working with fixing and fire protection systems becomes more and more complex due to advancing technology and changing building requirements. When preparing or executing a project you may encounter a problem that you cannot solve yourself. Walraven Project Engineering has vast experience in solving technical problems.

### From engineering to on-site construction support

Around our products we offer a wide range of technical consultancy in the areas of:

- Support for pipe work, air ducts or cable ducts
- Support for technical installations on roof tops (such as solar panels, climate installations)
- Secondary constructions
- Clamp fixing advice and plans
- Pipe and cable penetrations through fire rated separations
- Prefabrication service
- Calculation
- Assembly instructions
- On-site construction support

#### Our expertise is available to you!

Based on your individual requirements our Project Engineering staff deliver you a proposal, well grounded with detailed calculations, AutoCAD drawings and parts lists.