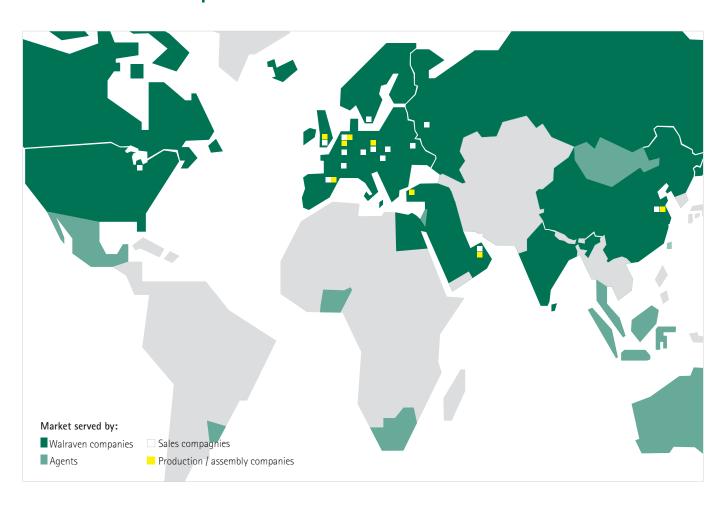

### Walraven Group

The Walraven Group, with its headquarters in Mijdrecht, the Netherlands, is today an internationally active enterprise with its own production facilities and sales offices in various countries. The Walraven Group has over 950 employees.

Walraven products are used by tens of thousands of installation companies in Europe, North America, Latin America, Africa, the Middle East, Asia and Australia. Walraven products are applied in housing, utility, industrial and infrastructural projects.

Mijdrecht (NL) · Tienen (BE) · Bayreuth (DE) · Banbury (GB) · Malmö (SE) · Grenoble (FR) · Barcelona (ES) · Kraków (PL) Mladá Boleslav (CZ) · Moscow (RU) · Kyiv (UA) · Detroit (US) · Shanghai (CN) · Dubai (AE) · Budapest (HU)