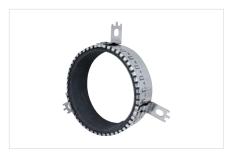

### Fire Protection Systems

Walraven Fire Protection Systems include products for passive fire protection of mechanical and electrical installations. Walraven also offers fire rated fixing products that are used to keep escape routes free and accessible in the event of a fire.

■ BIS Pacifyre® MK II Fire Sleeve

■ BIS Pacifyre® AWM III Fire Collar

■ BIS Pacifyre® IWM III Fire Strip

■ BIS Pacifyre® EFC Fire Collar