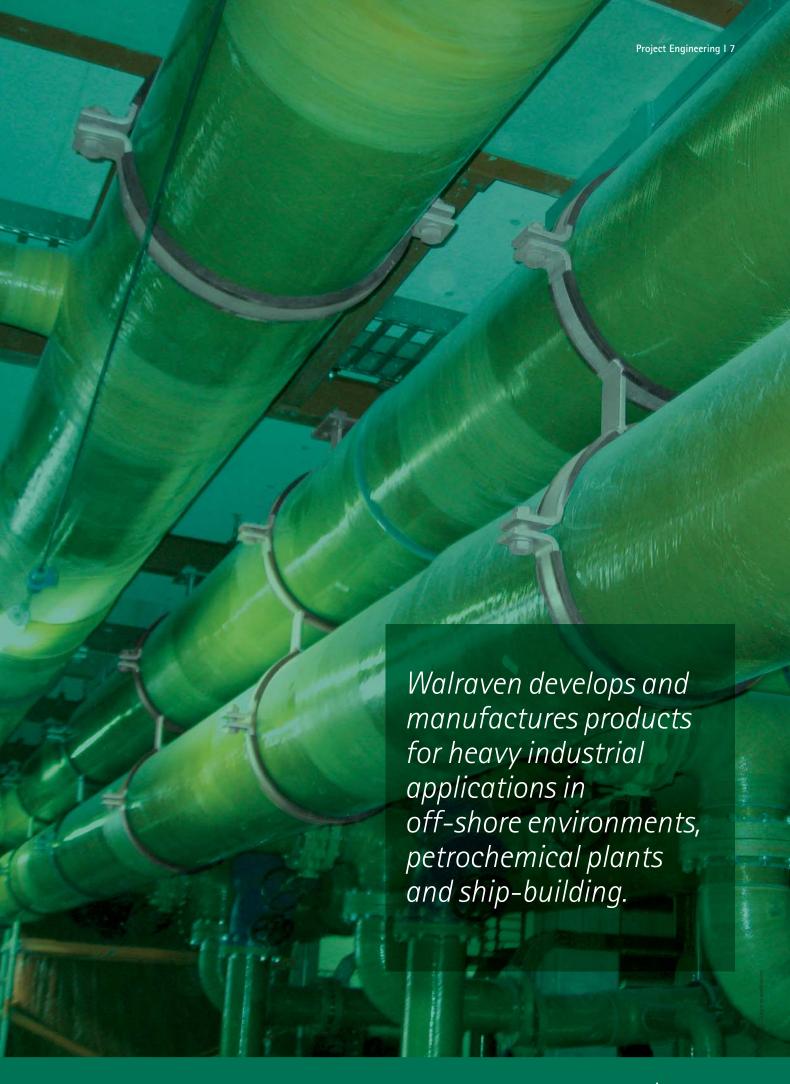

#### Industrial and infrastructural projects

In addition to the standard range, Walraven also develops and manufactures products for heavy industrial applications in off-shore environments, petrochemical plants and ship-building. And for infrastructural projects, such as tunnel building, Walraven can offer bespoke support systems.