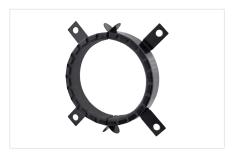

### Sanitary Systems

Walraven Sanitary Systems include frames for fixing of sanitary ware such as wall hung toilets, urinals, bidets and wash basins.