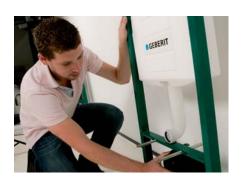

### Sanitary Systems

Walraven Sanitary Systems include frames for fixing of sanitary ware such as wall hung toilets, urinals, bidets and wash basins.