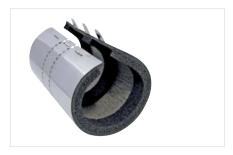

■ BIS Pacifyre® MK II Fire Sleeve

■ BIS Pacifyre® AWM III Fire Collar

■ BIS Pacifyre® IWM III Fire Strip

■ BIS Pacifyre® EFC Fire Collar