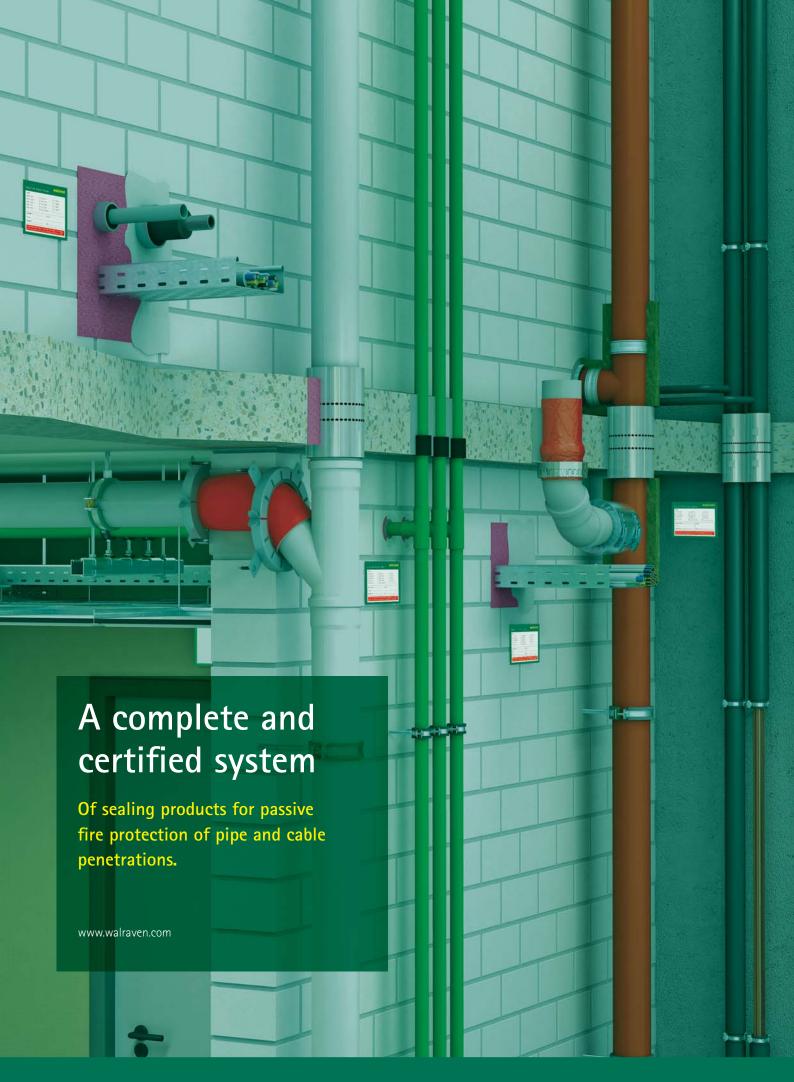

### Fire Protection Systems

Walraven Fire Protection Systems include products for passive fire protection of mechanical and electrical installations. Walraven also offers fire rated fixing products that are used to keep escape routes free and accessible in the event of a fire.