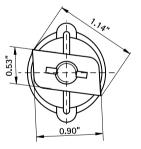

| Part No.  | G    | b x s      | For Rail | F <sub>a,z</sub> | Fa,x  | Pack 1 | Pack 2 |
|-----------|------|------------|----------|------------------|-------|--------|--------|
|           |      | (mm)       |          | (lbf)            | (lbs) |        |        |
| RR6513109 | 3/8" | 13.5 x 5.0 | WM15     | 625              | 135   | 50     | 500    |