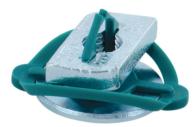

## Features and benefits

- slide nut with washer and BIS RapidRail<sup>®</sup> spring
- ready-to-use pre-assembled for a quick fixing, and retains assembly in place before final tightening
- replaces tee-nut and washer with single piece
- material: metal parts made of steel 1.0332; spring(s) made of POM (polyoxymethylene), green
- zinc plated
- conforms to MFMA Metal Framing Standards (Metal Framing Manufacturers Association)
- Plenum rated tested to ASTM E-84