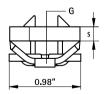

| Part No.  | G    | b x s      | For Rail | F <sub>a,z</sub> | Fa,x  | Pack 1 | Pack 2 |
|-----------|------|------------|----------|------------------|-------|--------|--------|
|           |      | (mm)       |          | (lbf)            | (lbs) |        |        |
| RR6513109 | 3/8" | 13.5 x 5.0 | WM15     | 625              | 135   | 50     | 500    |