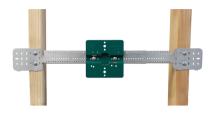

## Rapid Sliding Wall Bracket (RSWB) Shower Valve Bracket Kit

(0205220)

- mounting kit for the industries most popular shower valves
- versatile use square nut and bolt for adjustable application and screws for fixed application
- bracket is mounted to stud and the shower valve plate is attached using screws (includede)

individually bagged for convenience

| Part No.                                                                                        | Cont.                                                                            | Pack 1 |
|-------------------------------------------------------------------------------------------------|----------------------------------------------------------------------------------|--------|
|                                                                                                 | RSWB4, spans from 16" to 26", Universal Shower Valve Plate 2 (USVP2**), hardware | 25     |
| ** USVP2: Universal Shower Valve Plate 2 is used with PROFLO® and Price Pfister® shower valves. |                                                                                  |        |