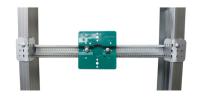

## Rapid Sliding Wall Bracket (RSWB) Shower Valve Bracket Kit

(0205220)

- mounting kit for the industries most popular shower valves
- versatile use square nut and bolt for adjustable application and screws for fixed application
- bracket is mounted to stud and the shower valve plate is attached using screws (includede)

individually bagged for convenience

| Part No.                                                                                        | Cont.                                                                            | Pack 1 |
|-------------------------------------------------------------------------------------------------|----------------------------------------------------------------------------------|--------|
|                                                                                                 | RSWB4, spans from 16" to 26", Universal Shower Valve Plate 2 (USVP2**), hardware | 25     |
| ** USVP2: Universal Shower Valve Plate 2 is used with PROFLO® and Price Pfister® shower valves. |                                                                                  |        |