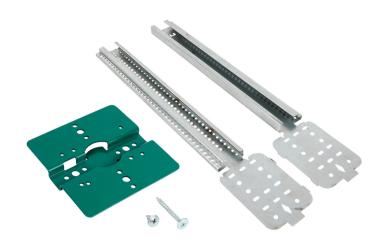

## Rapid Sliding Wall Bracket (RSWB) Shower Valve Bracket Kit

(0205220)

- mounting kit for the industries most popular shower valves
- versatile use square nut and bolt for adjustable application and screws for fixed application
- bracket is mounted to stud and the shower valve plate is attached using screws (includede)

individually bagged for convenience

| Part No.                                                                                        | Cont.                                                                            | Pack 1 |
|-------------------------------------------------------------------------------------------------|----------------------------------------------------------------------------------|--------|
|                                                                                                 | RSWB4, spans from 16" to 26", Universal Shower Valve Plate 2 (USVP2**), hardware | 25     |
| ** USVP2: Universal Shower Valve Plate 2 is used with PROFLO® and Price Pfister® shower valves. |                                                                                  |        |