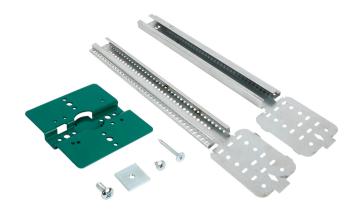

## Features and benefits

loose parts are organized and nested in one sturdy box

- contractor pack includes:
  - Rapid Sliding Wall Brackets
  - Universal Shower Valve Plates
  - square nuts
  - 25 x mounting hardware
  - 25 x installation instructions
- Universal Shower Valve Brackets (USVP) are boxed and hardware is bagged separately within larger box for easy access

| Part No.                                                                                                       | Cont.                                                                               | Pack 1 |
|----------------------------------------------------------------------------------------------------------------|-------------------------------------------------------------------------------------|--------|
| 59490963                                                                                                       | RSWB4, spans from 16" to 26", Universal Shower Valve Plate 2 (USVP2**),<br>hardware | 25     |
| *USVP1: Universal Shower Valve Plate 1 is used with Delta, Moen®, Kohler® and American Standard shower valves. |                                                                                     |        |