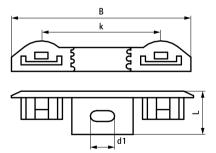

| Part No.                                                                  | Model          | L     | В    | d1       | k    | Colour           | F <sub>a,z</sub> | Pack 1 | Pack 2 |
|---------------------------------------------------------------------------|----------------|-------|------|----------|------|------------------|------------------|--------|--------|
|                                                                           |                |       | (mm) | (mm)     | (mm) |                  | (N)              |        |        |
| 0854000                                                                   | -              | 20 mm | 75   | 4.8 x 10 | 50   | Grey (RAL 7035)  | 600              | 100    | 1,200  |
| 0855000                                                                   | -              | 20 mm | 75   | 4.8 x 10 | 50   | White (RAL 9003) | 600              | 100    | 1,200  |
| 0854300                                                                   | With hammer-in | 20 mm | 75   | 4.8 x 10 | 50   | Grey (RAL 7035)  | 600              | 50     | 600    |
|                                                                           | screw          |       |      |          |      |                  |                  |        |        |
| Hammer-in screw: suitable for fixing into concrete gerated concrete brick |                |       |      |          |      |                  |                  |        |        |