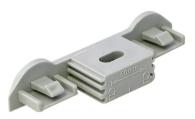

## starQuick<sup>®</sup> Duo Wall Plate

accessories BIS starQuick® Pipe Clamps without Nut

(C 05 20)

## Features and Benefits

- for fixing of two pipes with starQuick<sup>®</sup> Clamps
- suitable for starQuick<sup>®</sup> Clamps up to SQ-20
- the distance between the pipe and the wall is equal to that of a single clip
- material: modified PA6 (polyamide), grey or white
- resistant to UV, ageing, oil and petrol
- no corrosion, recyclable, halogen free
- temperature resistance from approx. -40 °C to approx. +90 °C (constant); short to approx. +130 °C