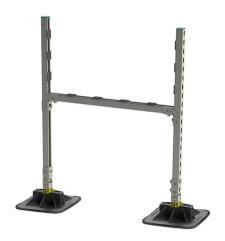

## Walraven Yeti® 335 H-Set with Rail (BUP1000)

(10411)

for Rooftop Installations

## Features and Benefits

- complete set for supporting installation appliances on flat and low pitched roofs
- for quick installation of air duct channels on the roof
- adjustable to compensate roof pitch and 360° rotatable insert for flexibility in positioning
- with non-slip anti-vibration mat
- predefined load capacity (see assembly instruction), calculation not necessary
- mouldings made of WPC, a composite of recycled plastic and wood fibre
- resistant to UV and chemical influences
- UV-resistance according to EN ISO 16474-3:2014-02 - certified by ITB

| Part No. | b3    | Н     | h     | Pack 1 |
|----------|-------|-------|-------|--------|
|          | (mm)  | (mm)  | (mm)  |        |
| 67685310 | 1,000 | 1,150 | 1,000 | 1      |