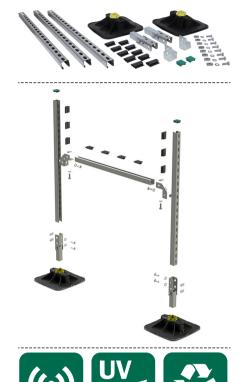

- surface protection:
  - product is part of the Walraven BIS UltraProtect<sup>®</sup> 1000 system
  - suitable for in- and outdoor applications
  - stands min. 1,000 hours salt spray test (max. 5% red rust) according to ISO
    9227
- noise reduction according to DIN EN ISO 10140-1 and DIN EN ISO 10140-3 up to 31 dB(A)
- Part No. 67685310 consisting of:
  - 2 x BIS Yeti<sup>®</sup> 335 including non-slip anti-vibration mat (made of rubber)
  - 3 x 1.0 m BIS RapidStrut<sup>®</sup> Fixing Rail 41|H (BUP1000)
  - 2 x BIS Yeti 335 Hinge (BUP1000)
  - 2 x BIS Strut Connector 90° / 2D (BUP1000)
  - 10 x BIS Strut Rubber Strip 50mm for noise insulating according DIN 4109
  - all connecting elements, rail end caps and bolts are included and most are pre-assembled