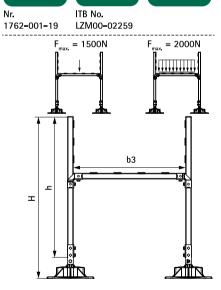

| Part No. | b3    | Н     | h     | Pack 1 |
|----------|-------|-------|-------|--------|
|          | (mm)  | (mm)  | (mm)  |        |
| 67685310 | 1,000 | 1,150 | 1,000 | 1      |