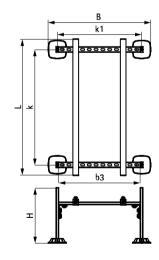

## Walraven Yeti<sup>®</sup> 130 Frame Set (BUP1000)

for Light Rooftop Installations

sound reduction

Part No. 67685532 consisting of:

- 4 x BIS Yeti<sup>®</sup> 130 including non-slip anti-vibration mat (made of rubber)
- 2 x 1.0 m BIS RapidStrut<sup>®</sup> Fixing Rail 41x21 (BUP1000), cut to length and deburred
- 2 x 0.6 m BIS RapidStrut<sup>®</sup> Fixing Rail 41x21 (BUP1000), cut to length and deburred
- 4 x 0.4 m BIS RapidStrut<sup>®</sup> Fixing Rail 41x21 (BUP1000), cut to length and deburred, as vertical legs, ready to just plug in the BIS Yeti<sup>®</sup> 130
- all connecting elements, rail end caps and bolts are included and most are pre-assembled