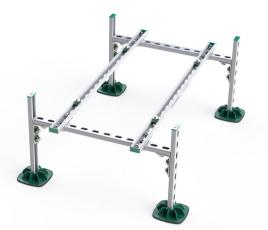

## Walraven Yeti<sup>®</sup> 130 Frame Set (BUP1000)

for Light Rooftop Installations

## Features and Benefits

- complete set for supporting installation appliances on flat roofs
- suitable for wide range of commonly used airco's, ventilation units, etc.
- with non-slip anti-vibration mat
- predefined load capacity (max. 1,500 N), calculation not necessary
- top of device can't be higher than 1.2 m over the roof level
- mouldings made of WPC, a composite of recycled plastic and wood fibre
- plastic components made from 100% recycled material
- resistant to UV and chemical influences
- UV-resistance according to EN ISO 16474-3:2014-02 - certified by ITB

sound reduction

Part No. 67685532 consisting of:

- 4 x BIS Yeti<sup>®</sup> 130 including non-slip anti-vibration mat (made of rubber)
- 2 x 1.0 m BIS RapidStrut<sup>®</sup> Fixing Rail 41x21 (BUP1000), cut to length and deburred
- 2 x 0.6 m BIS RapidStrut<sup>®</sup> Fixing Rail 41x21 (BUP1000), cut to length and deburred
- 4 x 0.4 m BIS RapidStrut<sup>®</sup> Fixing Rail 41x21 (BUP1000), cut to length and deburred, as vertical legs, ready to just plug in the BIS Yeti<sup>®</sup> 130
- all connecting elements, rail end caps and bolts are included and most are pre-assembled