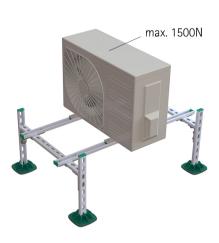

## Features and Benefits

- complete set for supporting installation appliances on flat roofs
- suitable for wide range of commonly used airco's, ventilation units, etc.
- with non-slip anti-vibration mat
- predefined load capacity (max. 1,500 N), calculation not necessary
- top of device can't be higher than 1.2 m over the roof level
- mouldings made of WPC, a composite of recycled plastic and wood fibre
- plastic components made from 100% recycled material
- resistant to UV and chemical influences
- UV-resistance according to EN ISO 16474-3:2014-02 - certified by ITB