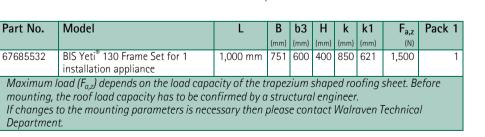

sound reduction

Part No. 67685532 consisting of:

- 4 x BIS Yeti<sup>®</sup> 130 including non-slip anti-vibration mat (made of rubber)
- 2 x 1.0 m BIS RapidStrut<sup>®</sup> Fixing Rail 41x21 (BUP1000), cut to length and deburred
- 2 x 0.6 m BIS RapidStrut<sup>®</sup> Fixing Rail 41x21 (BUP1000), cut to length and deburred
- 4 x 0.4 m BIS RapidStrut<sup>®</sup> Fixing Rail 41x21 (BUP1000), cut to length and deburred, as vertical legs, ready to just plug in the BIS Yeti<sup>®</sup> 130
- all connecting elements, rail end caps and bolts are included and most are pre-assembled