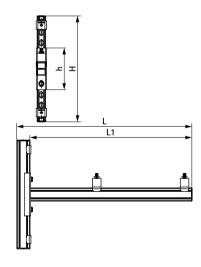

| Part No.                                                                      | Туре   | L      | L1   | Н    | h    | $F_{a,z}$ | Pack 1 | App. |
|-------------------------------------------------------------------------------|--------|--------|------|------|------|-----------|--------|------|
|                                                                               |        |        | (mm) | (mm) | (mm) | (N)       |        |      |
| 6901975                                                                       | 62   H | 819 mm | 750  | 508  | 200  | 1,200     | 1      | pc.  |
| Max. allowed load $F_{q,z}$ per Set: 1.200 Newton (Total weight of the unit). |        |        |      |      |      |           |        |      |