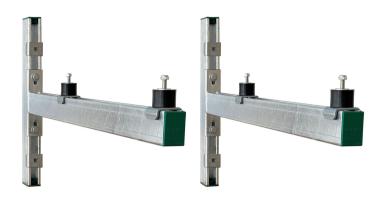

## Walraven Wall Mounting Set 62 H

universal Mounting Set for outdoor appliances

(H 19 20)

## Features and Benefits

- suitable for indoor and outdoor use
- universal mounting brackets for fixing indoor and outdoor appliances to the wall
- designed for the most common standard heat pumps (for heat pump models with female thread, Walraven Wall Mounting set consists of: ISO Kit 6901998 needs to be ordered separately - see assembly instruction)
- stepless adjustable in height and wall
- with anti-vibration mounts type Walraven VibraTek® SB-MM

- material: steel 1.0332
- material: vibration damper; rubber SBR + NR 55°+-5 Shore A steel class 4.8
- surface treatment: hot dip galvanized (EN-ISO 1461)
- - 2 Cantilever Arms type RapidStrut 62
  - 2 lengths of 500mm wall rail type RapidStrut 62|H
  - 4 vibration dampers with preassembled fasteners
  - 6 rail endcaps
  - fasteners to connect Cantilever Arms to the wall rail
  - assembly instruction
  - anchors for mounting to the wall not included (order seperately)