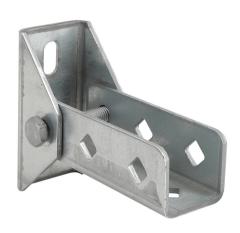

## Walraven Strut Wall Plate (Hinged) (BUP1000)

(H 12 25)

fixing to wall

## **Features and Benefits**

- wall plate with hinging U-profile
- for wall fixing of rail
- rail can be fixed with slot downwards or sideways
- also used to strengthen constructions with Strut 41x41
- material: steel 1.0332
- surface protection:
  - product is part of the Walraven BIS UltraProtect® 1000 system
  - suitable for in- and outdoor applications
  - stands min. 1,000 hours salt spray test (max. 5% red rust) according to ISO 9227