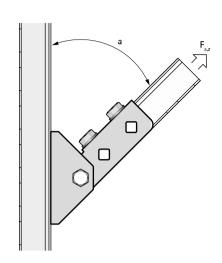

Max. allowed load ( $F_{a,z}$ ) under an angle of 45°.

<sup>\*</sup>Tested with rail 41x41x2.5 with throughbolts. More details can be found on the Technical Datasheet.