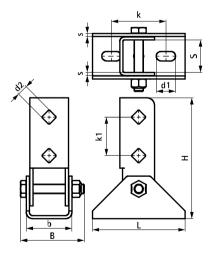

| Part No. | L      | В    | Н    | b    | S    | d1      | d2   | S    | k    | k1   | For<br>Rail | $F_{a,z}$ | Pack 1 |   |
|----------|--------|------|------|------|------|---------|------|------|------|------|-------------|-----------|--------|---|
|          |        | (mm) | (mm) | (mm) | (mm) | (mm)    | (mm) | (mm) | (mm) | (mm) |             | (N)       |        |   |
| 66588814 | 120 mm | 83   | 157  | 59   | 4.0  | 25x12.2 | 13.8 | 42   | 71   | 50   | Strut       | 2,500     | 10     | * |