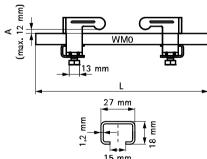

| Part No. | A<br>(mm) | L      | From Rail | CSTB | Pack 1 |
|----------|-----------|--------|-----------|------|--------|
| 6070400  | < 12      | 400 mm | 27x18     | CSTB | 20     |

Rapport de test n°EEM11 26035356