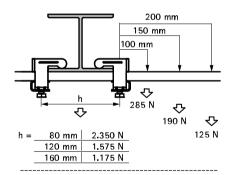

## Walraven Rail 27x18 'Light Duty' Set

fixing to steel beam up to flange 12 mm

(G 40 30)

- for suspension of light components like cable trays, duct work, etc. onto beams without welding or drilling
- up to flange thickness 12 mm
- material: beam clamp made of steel; rail made of steel 1.0242
- beam clamp also available loose
- beam clamp: zinc plated; rail: pregalvanized
- consists of:
  - 1 length of rail 27x18 mm
  - 2 Beam clamps 27x18 (Part No. 6070000)
  - 2 Rail End Caps