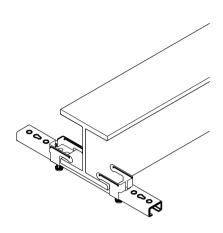

## Walraven Rail 27x18 'Light Duty' Set

fixing to steel beam up to flange 12 mm

(G 40 30)

- for suspension of light components like cable trays, duct work, etc. onto beams without welding or drilling
- up to flange thickness 12 mm
- material: beam clamp made of steel; rail made of steel 1.0242
- beam clamp also available loose
- beam clamp: zinc plated; rail: pregalvanized
- consists of:
  - 1 length of rail 27x18 mm
  - 2 Beam clamps 27x18 (Part No. 6070000)
  - 2 Rail End Caps