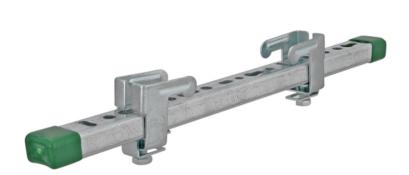

## Walraven Rail 27x18 'Light Duty' Set

fixing to steel beam up to flange 12 mm

(G 40 30)

- for suspension of light components like cable trays, duct work, etc. onto beams without welding or drilling
- up to flange thickness 12 mm
- material: beam clamp made of steel; rail made of steel 1.0242
- beam clamp also available loose
- beam clamp: zinc plated; rail: pregalvanized
- consists of:
  - 1 length of rail 27x18 mm
  - 2 Beam clamps 27x18 (Part No. 6070000)
  - 2 Rail End Caps