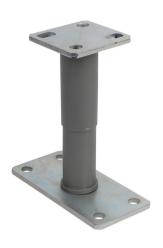

## Walraven Adjustable Support Bracket

support bracket fastener for height adjustable rail installation

## Features and Benefits

- height adjustment range 135mm to 210mm also in installed state (left/right thread)
- suitable for all Strut rails (advised to use open side down for flexibility to meet the holes)
- use up to class 1-2 according to Eurocode 5 (indoor and covered outdoor area without weather influences)
- material: metal parts made of steel S235JR; protection cover made of plastic, grey