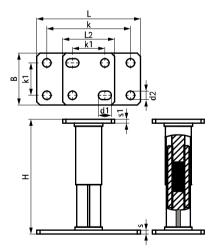

| Part No.                                                                                                                                  | L      | L2   | В    | Н       | S    | s1   | d1      | d2     | k    | k1   | Pack 1 |
|-------------------------------------------------------------------------------------------------------------------------------------------|--------|------|------|---------|------|------|---------|--------|------|------|--------|
|                                                                                                                                           |        | (mm) | (mm) | (mm)    | (mm) | (mm) | (mm)    | (mm)   | (mm) | (mm) |        |
| 66583810                                                                                                                                  | 160 mm | 80   | 80   | 135-200 | 6.0  | 6.0  | 20 x 13 | Ø 13.0 | 129  | 50   | 6      |
| For a detailed calculation and for support how to spread the load please contact Walraven<br>Technical Support.                           |        |      |      |         |      |      |         |        |      |      |        |
| In cases where a foot is used in roof applications, the installer is obliged to verify maximum load capacity of roof before installation. |        |      |      |         |      |      |         |        |      |      |        |