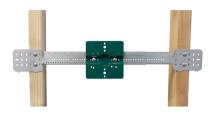

## Rapid Sliding Wall Bracket (RSWB) Shower Valve Bracket Kit

(0205220)

- mounting kit for the industries most popular shower valves
- versatile use square nut and bolt for adjustable application and screws for fixed application
- bracket is mounted to stud and the shower valve plate is attached using screws (includede)

| Part No. | Cont.                                                                                | Pack 1 |
|----------|--------------------------------------------------------------------------------------|--------|
| 59490960 | RSWB3, spans from 30 to 50 cm, Universal Shower Valve Plate 1 (USVP1*),<br>hardware  | 25     |
| 59490961 | RSWB4, spans from 40 to 66 cm, Universal Shower Valve Plate 1 (USVP1*),<br>hardware  | 25     |
| 59490950 | RSWB4, spans from 40 to 66 cm, Universal Shower Valve Plate 2 (USVP2**),<br>hardware | 25     |