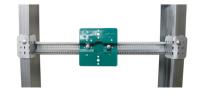

## Rapid Sliding Wall Bracket (RSWB) Shower Valve Bracket Kit

(0205220)

- mounting kit for the industries most popular shower valves
- versatile use square nut and bolt for adjustable application and screws for fixed application
- bracket is mounted to stud and the shower valve plate is attached using screws (includede)

| Part No. | Cont.                                                                                | Pack 1 |
|----------|--------------------------------------------------------------------------------------|--------|
| 59490960 | RSWB3, spans from 30 to 50 cm, Universal Shower Valve Plate 1 (USVP1*),<br>hardware  | 25     |
| 59490961 | RSWB4, spans from 40 to 66 cm, Universal Shower Valve Plate 1 (USVP1*),<br>hardware  | 25     |
| 59490950 | RSWB4, spans from 40 to 66 cm, Universal Shower Valve Plate 2 (USVP2**),<br>hardware | 25     |