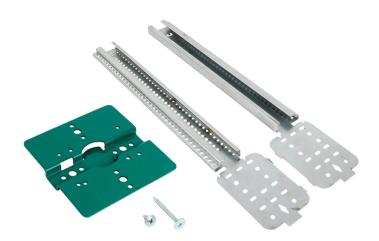

## Rapid Sliding Wall Bracket (RSWB) Shower Valve Bracket Kit

(0205220)

- mounting kit for the industries most popular shower valves
- versatile use square nut and bolt for adjustable application and screws for fixed application
- bracket is mounted to stud and the shower valve plate is attached using screws (includede)

| Part No. | Cont.                                                                                | Pack 1 |
|----------|--------------------------------------------------------------------------------------|--------|
| 59490960 | RSWB3, spans from 30 to 50 cm, Universal Shower Valve Plate 1 (USVP1*),<br>hardware  | 25     |
| 59490961 | RSWB4, spans from 40 to 66 cm, Universal Shower Valve Plate 1 (USVP1*),<br>hardware  | 25     |
| 59490950 | RSWB4, spans from 40 to 66 cm, Universal Shower Valve Plate 2 (USVP2**),<br>hardware | 25     |

\* USVP1: Universal Shower Valve Plate 1 is used with Delta, Moen", Kohler" and American Standard shower valves.

<sup>\*\*</sup> USVP2: Universal Shower Valve Plate 2 is used with PROFL0® and Price Pfister® shower valves.