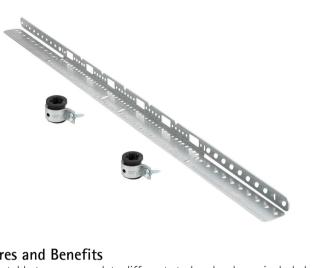

## **Features and Benefits**

- adjustable to accommodate different stud hardware included spacing
- a heavy duty bracket with rubber inserts and clamps for use with CPVC or copper pipe stub-outs
- hole pattern for stub-outs is every 2" with adjustability of +or- 1/2"