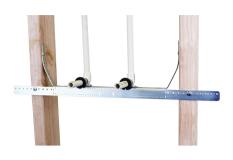

## **Features and Benefits**

- adjustable to accommodate different stud hardware included spacing
- a heavy duty bracket with rubber inserts and clamps for use with CPVC or copper pipe stub-outs
- hole pattern for stub-outs is every 2" with adjustability of +or- 1/2"

| Part No. | Cont.                                                       | Pack 1 |
|----------|-------------------------------------------------------------|--------|
| 59495211 | HAWB1, spans from 12" to 20", 2 stub-out brackets, hardware | 25     |
| 59495212 | HAWB2, spans from 18" to 26", 2 stub-out brackets, hardware | 25     |