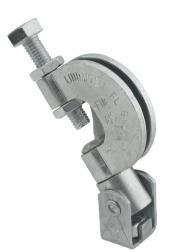

## BIS Swivel Beam Clamp Model P

for flange up to 17 mm

(K 20 30)

## Features and Benefits

- multidirectional clamp
- for suspension on pitched flanges without welding or drilling
- up to flange thickness 17 mm
- according to VdS-regulations an additional safety strap should be used when supporting pipes above DN65
- articulation to 45° sideways, 90° forwards
  safety strap is obliged with VdS
- applications 1 and 4
- material: steel
- zinc plated
- with VdS-approval certificate number G 4020003