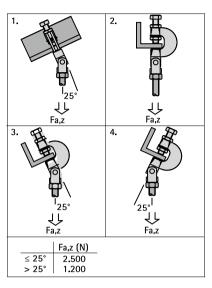

| Part No.                                 | Code | <b>A</b><br>(mm) | G   | FM | VdS | Pack 1 |
|------------------------------------------|------|------------------|-----|----|-----|--------|
| 6078010                                  | HFLS | ≤17              | M10 | FM | VdS | 25     |
| FM and VdS Approval to 25° articulation. |      |                  |     |    |     |        |