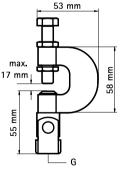

## BIS Swivel Beam Clamp Model P

for flange up to 17 mm

(K 20 30)

## Features and Benefits

- multidirectional clamp
- for suspension on pitched flanges without welding or drilling
- up to flange thickness 17 mm
- according to VdS-regulations an additional safety strap should be used when supporting pipes above DN65
- articulation to 45° sideways, 90° forwards
  safety strap is obliged with VdS
- applications 1 and 4
- material: steel
- zinc plated
- with VdS-approval certificate number G 4020003

| Part No.                                 | Code | <b>A</b><br>(mm) | G   | FM | VdS | Pack 1 |
|------------------------------------------|------|------------------|-----|----|-----|--------|
| 6078010                                  | HFLS | ≤17              | M10 | FM | VdS | 25     |
| FM and VdS Approval to 25° articulation. |      |                  |     |    |     |        |