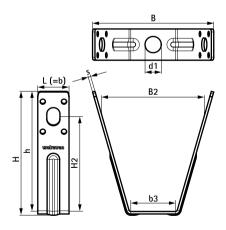

| Part No.                                                                                                                                                                                  | L     | В    | B2   | b3   | Н    | h    | S    | d1        | h2   | Fa,z  | Pack 1 |
|-------------------------------------------------------------------------------------------------------------------------------------------------------------------------------------------|-------|------|------|------|------|------|------|-----------|------|-------|--------|
|                                                                                                                                                                                           |       | (mm)      | (mm) | (N)   |        |
| 6787001                                                                                                                                                                                   | 25 mm | 97.9 | 81.8 | 38   | 99.6 | 96.1 | 2.5  | Ø 13.0 mm | 75.7 | 2,300 | 50     |
| Maximum load ( $F_{\alpha,2}$ ) depends on the load capacity of the trapezium shaped roofing sheet. Before mounting, the roof load capacity has to be confirmed by a structural engineer. |       |      |      |      |      |      |      |           |      |       |        |