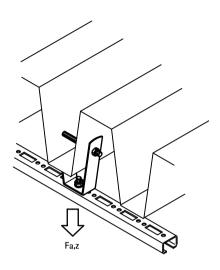

## Features and Benefits

- for mounting to profiled roofing sheet by material: stainless steel, A4 means of pop rivets or threaded rod
- for applications in environments requiring increased corrosion resistance
- variable distance to roof hanger by using a threaded rod

| Part No.                                                                                                                                                                                  | L     | В    | B2   | b3   | Н    | h    | S    | d1        | h2   | Fa,z  | Pack 1 |
|-------------------------------------------------------------------------------------------------------------------------------------------------------------------------------------------|-------|------|------|------|------|------|------|-----------|------|-------|--------|
|                                                                                                                                                                                           |       | (mm)      | (mm) | (N)   |        |
| 6787001                                                                                                                                                                                   | 25 mm | 97.9 | 81.8 | 38   | 99.6 | 96.1 | 2.5  | Ø 13.0 mm | 75.7 | 2,300 | 50     |
| Maximum load ( $F_{\alpha,2}$ ) depends on the load capacity of the trapezium shaped roofing sheet. Before mounting, the roof load capacity has to be confirmed by a structural engineer. |       |      |      |      |      |      |      |           |      |       |        |