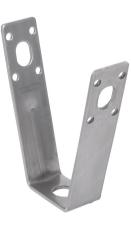

## **BIS Stainless Steel Roofing Sheet Hanger**

fixing to profiled roofing sheet

(M 67 05)

## Features and Benefits

- for mounting to profiled roofing sheet by material: stainless steel, A4 means of pop rivets or threaded rod
- for applications in environments requiring increased corrosion resistance
- variable distance to roof hanger by using a threaded rod