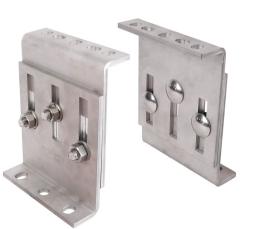

## **Features and Benefits**

- flexible use console module for high forces (depending on the situation, detailed design by technical service)
- can be used as a pipe connection point in conjunction with 2 or 3 heavy-duty clamps type Stainless Steel Heavy Duty Clamps and Stainless Steel Heavy Duty Clamps with Lining
- tightening torque 75 Nm for the console fixing screws
- material: metal parts made of stainless steel 1.4404 (A4) - EN 10088, AISI 316L; bolts, nuts, washers made of stainless steel 1.4401 (A4) - EN 10088, AISI 316