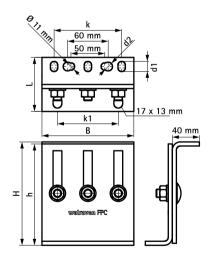

| Part No.                                                                                                                                                             | L     | В    | Н            | h    | d1      | d2     | k    | k1   | F <sub>a,z</sub> | F <sub>a,y</sub> | F <sub>a,x</sub> | Pack 1 |   |
|----------------------------------------------------------------------------------------------------------------------------------------------------------------------|-------|------|--------------|------|---------|--------|------|------|------------------|------------------|------------------|--------|---|
|                                                                                                                                                                      |       | (mm) | (mm)         | (mm) | (mm)    | (mm)   | (mm) | (mm) | (N)              | (N)              | (N)              |        |   |
| 6697206                                                                                                                                                              | 80 mm | 136  | 153 -<br>268 | 150  | 15 x 11 | Ø 13.0 | 100  | 90   | 14,300           | 11,500           | 3,200            | 2      | 4 |
| * Depending on the situation, please contact Walraven Technical Support for advice on safe loads.<br>Note! Console, Clamps and Anchors are to be ordered separately. |       |      |              |      |         |        |      |      |                  |                  |                  |        |   |