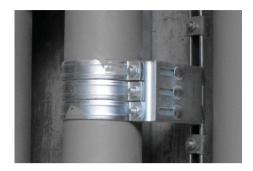

## **Features and Benefits**

- flexible use console module for high forces (depending on the situation, detailed design by technical service)
- can be used as a pipe connection point in conjunction with 2 or 3 heavy-duty clamps type Stainless Steel Heavy Duty Clamps and Stainless Steel Heavy Duty Clamps with Lining
- tightening torque 75 Nm for the console fixing screws
- material: metal parts made of stainless steel 1.4404 (A4) - EN 10088, AISI 316L; bolts, nuts, washers made of stainless steel 1.4401 (A4) - EN 10088, AISI 316