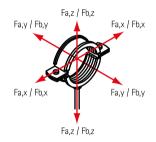

| Part No.                                                                                                                                                             | L     | В    | Н            | h    | d1      | d2     | k    | k1   | F <sub>a,z</sub> | F <sub>a,y</sub> | F <sub>a,x</sub> | Pack 1 |   |
|----------------------------------------------------------------------------------------------------------------------------------------------------------------------|-------|------|--------------|------|---------|--------|------|------|------------------|------------------|------------------|--------|---|
|                                                                                                                                                                      |       | (mm) | (mm)         | (mm) | (mm)    | (mm)   | (mm) | (mm) | (N)              | (N)              | (N)              |        |   |
| 6697206                                                                                                                                                              | 80 mm | 136  | 153 -<br>268 | 150  | 15 x 11 | Ø 13.0 | 100  | 90   | 14,300           | 11,500           | 3,200            | 2      | 4 |
| * Depending on the situation, please contact Walraven Technical Support for advice on safe loads.<br>Note! Console, Clamps and Anchors are to be ordered separately. |       |      |              |      |         |        |      |      |                  |                  |                  |        |   |