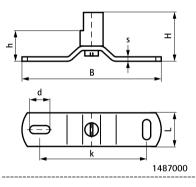

| Part No. | Model                                         | L     | В    | Н    | h    | S    | d1     | d2   | k    | Colour          | Pack 1 |
|----------|-----------------------------------------------|-------|------|------|------|------|--------|------|------|-----------------|--------|
|          |                                               |       | (mm) | (mm) | (mm) | (mm) | (mm)   | (mm) | (mm) |                 |        |
| 1487000  | Stainless steel<br>with threaded<br>connector | 25 mm | 104  | 36   | 25   | 3    | 15 x 6 | -    | 80   | Grey (RAL 7035) | 50     |