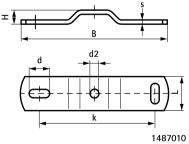

| Part No. | Model                                         | L     | В    | Н    | h    | S    | d1     | d2   | k    | Colour          | Pack 1 |
|----------|-----------------------------------------------|-------|------|------|------|------|--------|------|------|-----------------|--------|
|          |                                               |       | (mm) | (mm) | (mm) | (mm) | (mm)   | (mm) | (mm) |                 |        |
| 1487000  | Stainless steel<br>with threaded<br>connector | 25 mm | 104  | 36   | 25   | 3    | 15 x 6 | -    | 80   | Grey (RAL 7035) | 50     |