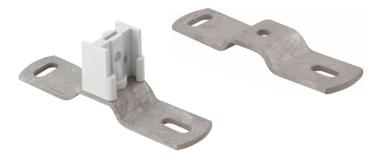

## Features and Benefits

- for fixing of rain water pipe over expansion joints
- with 'claws' which grip on to the band
- material: connection bracket made of stainless steel 1.4404 (AISI 316L); connector made of PC (polycarbonate), grey

| Part No. | Model                                         | L     | В    | Н    | h    | S    | d1     | d2   | k    | Colour          | Pack 1 |
|----------|-----------------------------------------------|-------|------|------|------|------|--------|------|------|-----------------|--------|
|          |                                               |       | (mm) | (mm) | (mm) | (mm) | (mm)   | (mm) | (mm) |                 |        |
| 1487000  | Stainless steel<br>with threaded<br>connector | 25 mm | 104  | 36   | 25   | 3    | 15 x 6 | -    | 80   | Grey (RAL 7035) | 50     |