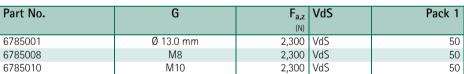

| with VdS-approval - certificate number G |
|------------------------------------------|
| 1070022                                  |

Maximum load ( $F_{a,2}$ ) depends on the load capacity of the trapezium shaped roofing sheet. Before mounting, the roof load capacity has to be confirmed by a structural engineer.