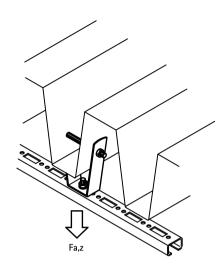

## BIS Roofing Sheet Hanger VdS

fixing to profiled roofing sheet

(K 25 05)

- for mounting to profiled roofing sheet by means of pop rivets or threaded rod
- for fixing pipes up to DN 50 in stationary water extinguishing systems to profiled roofing sheets according to VdS guidelines
- variable distance to roof hanger by using a threaded rod
- material: steel
- pre-galvanized

| with VdS-approval - certificate number G |
|------------------------------------------|
| 1070022                                  |

Maximum load ( $F_{a,2}$ ) depends on the load capacity of the trapezium shaped roofing sheet. Before mounting, the roof load capacity has to be confirmed by a structural engineer.