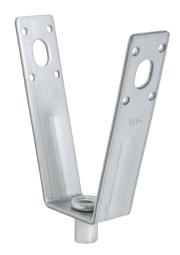

## BIS Roofing Sheet Hanger VdS

fixing to profiled roofing sheet

(K 25 05)

- for mounting to profiled roofing sheet by means of pop rivets or threaded rod
- for fixing pipes up to DN 50 in stationary water extinguishing systems to profiled roofing sheets according to VdS guidelines
- variable distance to roof hanger by using a threaded rod
- material: steel
- pre-galvanized