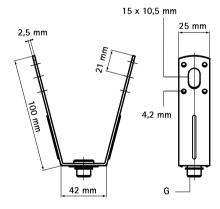

## BIS Roofing Sheet Hanger VdS

fixing to profiled roofing sheet

(K 25 05)

- for mounting to profiled roofing sheet by means of pop rivets or threaded rod
- for fixing pipes up to DN 50 in stationary water extinguishing systems to profiled roofing sheets according to VdS guidelines
- variable distance to roof hanger by using a threaded rod
- material: steel
- pre-galvanized

| with VdS-approval - certificate number G |
|------------------------------------------|
| 1070022                                  |

Maximum load ( $F_{a,2}$ ) depends on the load capacity of the trapezium shaped roofing sheet. Before mounting, the roof load capacity has to be confirmed by a structural engineer.