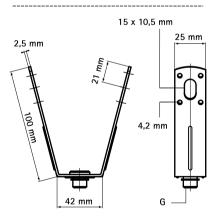

| Part No.                                                                                                                                                                                   | G         | F <sub>a,z</sub> | Pack 1 |
|--------------------------------------------------------------------------------------------------------------------------------------------------------------------------------------------|-----------|------------------|--------|
| 6785801                                                                                                                                                                                    | Ø 13.0 mm | 2,300            | 50     |
| Maximum load (F <sub>a,2</sub> ) depends on the load capacity of the trapezium shaped roofing sheet. Before mounting, the roof load capacity has to be confirmed by a structural engineer. |           |                  |        |