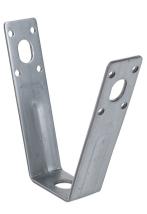

## BIS Roofing Sheet Hanger (BUP1000)

fixing to profiled roofing sheet

(K 25 03)

## Features and Benefits

- for mounting to profiled roofing sheet by **u** surface protection: means of pop rivets or threaded rod
- for applications in environments requiring increased corrosion resistance
- variable distance to roof hanger by using a threaded rod
- material: steel