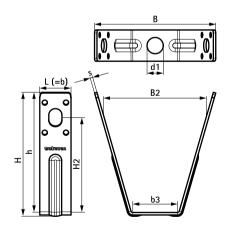

## **Features and Benefits**

- for mounting to profiled roofing sheet by material: steel means of pop rivets or threaded rod pre-galvanized
- variable distance to roof hanger by using a threaded rod

| Part No. | L     | В    | B2   | b3   | Н    | h    | H2   | b    | S    | d1     | $F_{a,z}$ | Pack 1 |
|----------|-------|------|------|------|------|------|------|------|------|--------|-----------|--------|
|          |       | (mm)   | (N)       |        |
| 6785101  | 25 mm | 97   | 82   | 38   | 99   | 96   | 76   | 25   | 2    | Ø 13.0 | 1,700     | 50     |
| M        |       |      |      |      |      |      |      |      |      |        |           |        |

Maximum load ( $F_{0,2}$ ) depends on the load capacity of the trapezium shaped roofing sheet. Before mounting, the roof load capacity has to be confirmed by a structural engineer.