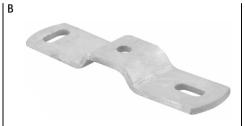

|   | Part No. | Model                          | L     | В    | Н    | h    | S    | d1     | d2   | k    | Colour | Pack 1 |
|---|----------|--------------------------------|-------|------|------|------|------|--------|------|------|--------|--------|
|   |          |                                |       | (mm) | (mm) | (mm) | (mm) | (mm)   | (mm) | (mm) |        |        |
| Α | 1481000  | Steel, with threaded connector | 25 mm | 104  | 36   | 25   | 3    | 15 x 6 | -    | 80   | Grey   | 50     |
| В | 1481010  | Steel                          | 25 mm | 104  | 10   | -    | 3    | 15 x 6 | 8.5  | 80   | -      | 50     |