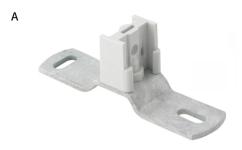

## **Features and Benefits**

- for fixing of rain water pipe over expansion joints
- with 'claws' which grip on to the band
- material: connection bracket made of steel; connector made of PC (polycarbonate), grey
- surface protection:
  - product is part of the Walraven BIS UltraProtect<sup>®</sup> 1000 system
  - suitable for in- and outdoor applications
  - stands min. 1,000 hours salt spray test (max. 5% red rust) according to ISO 9227

|   | Part No. | Model                          | L     | В    | Н    | h    | S    | d1     | d2   | k    | Colour | Pack 1 |
|---|----------|--------------------------------|-------|------|------|------|------|--------|------|------|--------|--------|
|   |          |                                |       | (mm) | (mm) | (mm) | (mm) | (mm)   | (mm) | (mm) |        |        |
| Α | 1481000  | Steel, with threaded connector | 25 mm | 104  | 36   | 25   | 3    | 15 x 6 | -    | 80   | Grey   | 50     |
| В | 1481010  | Steel                          | 25 mm | 104  | 10   | -    | 3    | 15 x 6 | 8.5  | 80   | -      | 50     |