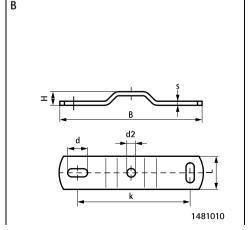

|   | Part No. | Model                          | L     | В    | Н    | h    | S    | d1     | d2   | k    | Colour | Pack 1 |
|---|----------|--------------------------------|-------|------|------|------|------|--------|------|------|--------|--------|
|   |          |                                |       | (mm) | (mm) | (mm) | (mm) | (mm)   | (mm) | (mm) |        |        |
| Α | 1481000  | Steel, with threaded connector | 25 mm | 104  | 36   | 25   | 3    | 15 x 6 | -    | 80   | Grey   | 50     |
| В | 1481010  | Steel                          | 25 mm | 104  | 10   | -    | 3    | 15 x 6 | 8.5  | 80   | -      | 50     |