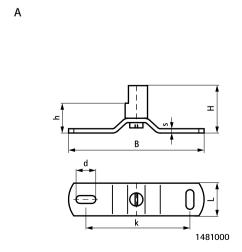

|   | Part No. | Model                          | L     | В    | Н    | h    | S    | d1     | d2   | k    | Colour | Pack 1 |
|---|----------|--------------------------------|-------|------|------|------|------|--------|------|------|--------|--------|
|   |          |                                |       | (mm) | (mm) | (mm) | (mm) | (mm)   | (mm) | (mm) |        |        |
| Α | 1481000  | Steel, with threaded connector | 25 mm | 104  | 36   | 25   | 3    | 15 x 6 | -    | 80   | Grey   | 50     |
| В | 1481010  | Steel                          | 25 mm | 104  | 10   | -    | 3    | 15 x 6 | 8.5  | 80   | -      | 50     |