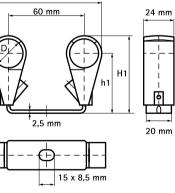

  - temperature resistance from approx. -30 °C to approx. +90 °C (constant); short to approx. +110 °C

| Part No. | <b>D</b><br>(mm) | <b>D</b><br>(") | DN | <b>B</b><br>(mm) | <b>H1</b><br>(mm) | <b>h1</b><br>(mm) | Colour           | F <sub>a,z</sub> | $F_{a,x}$ | Pack 1 |
|----------|------------------|-----------------|----|------------------|-------------------|-------------------|------------------|------------------|-----------|--------|
| 3225015  | 15               | -               | -  | 82               | 57 - 69           | 45 - 57           | White (RAL 9018) | 220              | 130       | 50     |
| 3225022  | 22               | 1/2             | 15 | 89               | 64 - 76           | 49 - 61           | White (RAL 9018) | 220              | 130       | 50     |