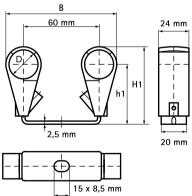

  - temperature resistance from approx. -30 °C to approx. +90 °C (constant); short to approx. +110 °C

| Part No. | <b>D</b><br>(mm) | <b>D</b><br>(") | DN | <b>B</b><br>(mm) | <b>H1</b><br>(mm) | <b>h1</b><br>(mm) | Colour           | F <sub>a,z</sub> | $F_{a,x}$ | Pack 1 |
|----------|------------------|-----------------|----|------------------|-------------------|-------------------|------------------|------------------|-----------|--------|
| 3225015  | 15               | -               | -  | 82               | 57 - 69           | 45 - 57           | White (RAL 9018) | 220              | 130       | 50     |
| 3225022  | 22               | 1/2             | 15 | 89               | 64 - 76           | 49 - 61           | White (RAL 9018) | 220              | 130       | 50     |