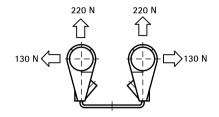

  - temperature resistance from approx. -30 °C to approx. +90 °C (constant); short to approx. +110 °C

| Part No. | <b>D</b><br>(mm) | <b>D</b><br>(") | DN | <b>B</b><br>(mm) | <b>H1</b><br>(mm) | <b>h1</b><br>(mm) | Colour           | F <sub>a,z</sub> | $F_{a,x}$ | Pack 1 |
|----------|------------------|-----------------|----|------------------|-------------------|-------------------|------------------|------------------|-----------|--------|
| 3225015  | 15               | -               | -  | 82               | 57 - 69           | 45 - 57           | White (RAL 9018) | 220              | 130       | 50     |
| 3225022  | 22               | 1/2             | 15 | 89               | 64 - 76           | 49 - 61           | White (RAL 9018) | 220              | 130       | 50     |