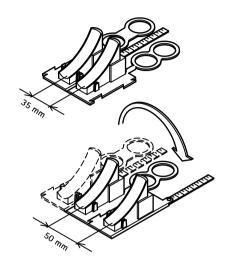

## **Features and Benefits**

- two-part floor bend
- protects the pipe against mechanical damage ('buckle')
- for pipe sleeve up to Ø 25 mm
- with perforation line for separation into 2 single floor bends
- distance strip simplifies setting of distance between wall and bend
- double eye to fix centre distance during casting
- foot plate with dove tail: increases centre distance from 35 to 50 mm by switching the left and right floor bend
- upperpart easily tackable to bottomplate
- material: PP (polypropylene), creamcoloured (according to RAL 1013)