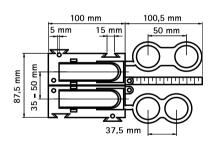

## **Features and Benefits**

- two-part floor bend
- protects the pipe against mechanical damage ('buckle')
- for pipe sleeve up to Ø 25 mm
- with perforation line for separation into 2 single floor bends
- distance strip simplifies setting of distance between wall and bend
- double eye to fix centre distance during casting
- foot plate with dove tail: increases centre distance from 35 to 50 mm by switching the left and right floor bend
- upperpart easily tackable to bottomplate
- material: PP (polypropylene), creamcoloured (according to RAL 1013)

| Part No. | D       | Pack 1 |
|----------|---------|--------|
|          | (mm)    |        |
| 0872813  | 12 - 25 | 10     |