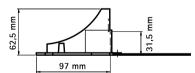

## **Features and Benefits**

- two-part floor bend
- protects the pipe against mechanical damage ('buckle')
- for pipe sleeve up to Ø 25 mm
- with perforation line for separation into 2 single floor bends
- distance strip simplifies setting of distance between wall and bend
- double eye to fix centre distance during casting
- foot plate with dove tail: increases centre distance from 35 to 50 mm by switching the left and right floor bend
- upperpart easily tackable to bottomplate
- material: PP (polypropylene), creamcoloured (according to RAL 1013)