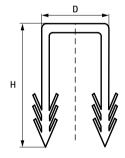

material: PP (polypropylene)

| Part No. | <b>D</b> (mm) | H<br>(mm) | Colour | Pack 1 | Pack 2 |
|----------|---------------|-----------|--------|--------|--------|
| 0870240  | 20            | 40        | Black  | 500    | 5,000  |