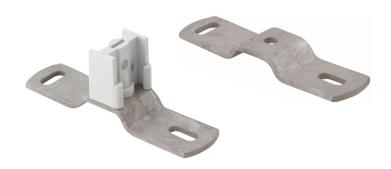

## BIS Stainless Steel Expansion Joint Bracket

(M 14 10)

accessories BIS PVC pipe clamps

## **Features and Benefits**

- for fixing of rain water pipe over expansion joints
- with 'claws' which grip on to the band
- material: connection bracket made of stainless steel 1.4404 (AISI 316L); connector made of PC (polycarbonate), grey