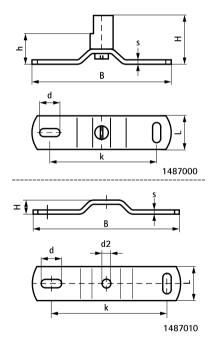

| Part No. | Model                                   | L     | В    | Н    | h    | S    | d1     | d2   | k    | Colour          | Pack 1 |
|----------|-----------------------------------------|-------|------|------|------|------|--------|------|------|-----------------|--------|
|          |                                         |       | (mm) | (mm) | (mm) | (mm) | (mm)   | (mm) | (mm) |                 |        |
| 1487000  | Stainless steel with threaded connector | 25 mm | 104  | 36   | 25   | 3    | 15 x 6 | -    | 80   | Grey (RAL 7035) | 50     |