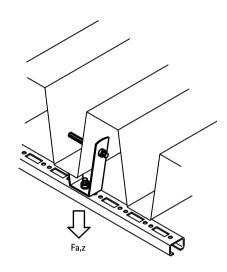

## **Features and Benefits**

- for mounting to profiled roofing sheet by means of pop rivets or threaded rod
- for fixing pipes up to DN 50 in stationary water extinguishing systems to profiled roofing sheets according to VdS guidelines
- variable distance to roof hanger by using a threaded rod
- material: steel
- pre-galvanized

Maximum load  $(F_{0,2})$  depends on the load capacity of the trapezium shaped roofing sheet. Before mounting, the roof load capacity has to be confirmed by a structural engineer.