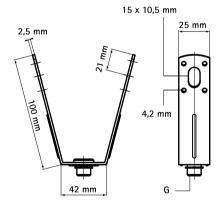

| with VdS-approval - certificate number G |
|------------------------------------------|
| 4070033                                  |

| Part No. | G         | F <sub>a,z</sub> | VdS | Pack 1 |
|----------|-----------|------------------|-----|--------|
| 6785001  | Ø 13.0 mm | 2,300            | VdS | 50     |
| 6785008  | M8        | 2,300            | VdS | 50     |
| 6785010  | M10       | 2,300            | VdS | 50     |