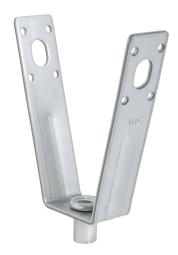

## BIS Roofing Sheet Hanger VdS

fixing to profiled roofing sheet

(K 25 05)

## **Features and Benefits**

- for mounting to profiled roofing sheet by means of pop rivets or threaded rod
- for fixing pipes up to DN 50 in stationary water extinguishing systems to profiled roofing sheets according to VdS guidelines
- variable distance to roof hanger by using a threaded rod
- material: steel
- pre-galvanized