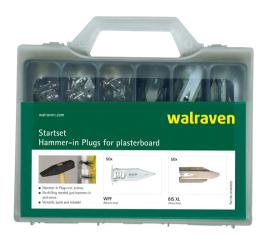

## **BIS Plasterboard Plug Startset**

(L 10 14)

## Features and Benefits

- easy and quick to use
  - no drilling needed, just hammer-in and screw
  - plug anchors itself when tightening the screw
  - does not rotate on screwing
  - versatile, quick and reliable!
- 100 pieces of various hammer-in plugs including screws

| set consists of various plugs for use in |
|------------------------------------------|
| medium and heavy applications:           |
|                                          |

- 50 pieces WPF incl. screws
- 50 pieces BIS XL incl. screws