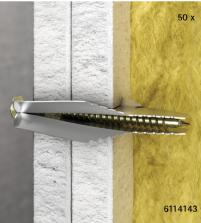

| set consists of various plugs for use in |
|------------------------------------------|
| medium and heavy applications:           |
|                                          |

- 50 pieces WPF incl. screws
- 50 pieces BIS XL incl. screws