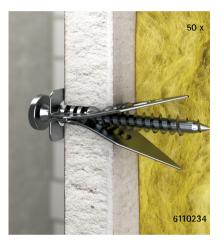

| set consists of various plugs for use in |
|------------------------------------------|
| medium and heavy applications:           |
|                                          |

- 50 pieces WPF incl. screws
- 50 pieces BIS XL incl. screws