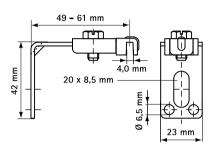

-25 °C to +120 °C
- Part No. 0751001:
  - 2 Bottom supports (Part No. 0750100)
  - 2 Upper/Side supports (Part No. 0752400)
  - 1 Fixing set (Part No. 0658200)

| Part No.                         | Model                   | Туре    | Pack 1 | Pack 2 |
|----------------------------------|-------------------------|---------|--------|--------|
| 0751001                          | Fixing set for radiator | OS1/ZVH | 50     | -      |
| 0752400                          | Upper/Side support      | 7524    | 50     | 200    |
| 0750100                          | Bottom support          | 7501    | 50     | 200    |
| 0658200                          | Fixing set              | 6582    | 50     | -      |
| Parts also separately available. |                         |         |        |        |



40 mm 20 x 9,5 mm

075 2 400



075 0 100 50 mm 30 mm H8 E

065 8 200