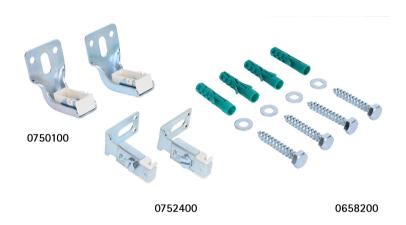

## Features and Benefits

- fixing set (OS1 ZVH) for radiators with sharp weld on top and side
- with plastic insert to prevent annoying
- support and slide provided with reinforcement groove
- material: metal parts made of steel; plastic parts made of POM (polyoxymethylene), creamcoloured; plug of PA (polyamide)
- zinc plated
- temperature resistance from -25 °C to +120 °C
- Part No. 0751001:
  - 2 Bottom supports (Part No. 0750100)
  - 2 Upper/Side supports (Part No. 0752400)
  - 1 Fixing set (Part No. 0658200)

| Part No.                         | Model                   | Туре    | Pack 1 | Pack 2 |
|----------------------------------|-------------------------|---------|--------|--------|
| 0751001                          | Fixing set for radiator | OS1/ZVH | 50     | -      |
| 0752400                          | Upper/Side support      | 7524    | 50     | 200    |
| 0750100                          | Bottom support          | 7501    | 50     | 200    |
| 0658200                          | Fixing set              | 6582    | 50     | -      |
| Parts also separately available. |                         |         |        |        |