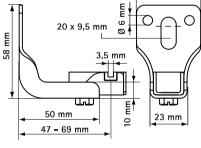

51001:
  - 2 Bottom supports (Part No. 0750100)
  - 2 Upper/Side supports (Part No. 0752400)
  - 1 Fixing set (Part No. 0658200)

| Part No.                         | Model                   | Туре    | Pack 1 | Pack 2 |
|----------------------------------|-------------------------|---------|--------|--------|
| 0751001                          | Fixing set for radiator | OS1/ZVH | 50     | -      |
| 0752400                          | Upper/Side support      | 7524    | 50     | 200    |
| 0750100                          | Bottom support          | 7501    | 50     | 200    |
| 0658200                          | Fixing set              | 6582    | 50     | -      |
| Parts also separately available. |                         |         |        |        |



40 mm 20 x 9,5 mm

075 2 400



075 0 100 50 mm 30 mm H8 E

065 8 200