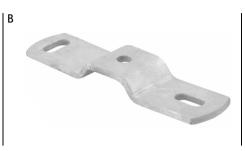

|   | Part No. | Model                             | L     | В    | Η    | h    | S    | d1     | d2   | k    | Colour | Pack 1 |
|---|----------|-----------------------------------|-------|------|------|------|------|--------|------|------|--------|--------|
|   |          |                                   |       | (mm) | (mm) | (mm) | (mm) | (mm)   | (mm) | (mm) |        |        |
| A | 1481000  | Steel, with threaded<br>connector | 25 mm | 104  | 36   | 25   | 3    | 15 x 6 | -    | 80   | Grey   | 50     |
| В | 1481010  | Steel                             | 25 mm | 104  | 10   | -    | 3    | 15 x 6 | 8.5  | 80   | -      | 50     |