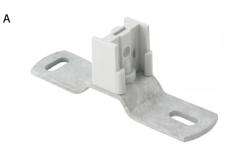

|   | Part No. | Model                             | L     | В    | Η    | h    | S    | d1     | d2   | k    | Colour | Pack 1 |
|---|----------|-----------------------------------|-------|------|------|------|------|--------|------|------|--------|--------|
|   |          |                                   |       | (mm) | (mm) | (mm) | (mm) | (mm)   | (mm) | (mm) |        |        |
| A | 1481000  | Steel, with threaded<br>connector | 25 mm | 104  | 36   | 25   | 3    | 15 x 6 | -    | 80   | Grey   | 50     |
| В | 1481010  | Steel                             | 25 mm | 104  | 10   | -    | 3    | 15 x 6 | 8.5  | 80   | -      | 50     |