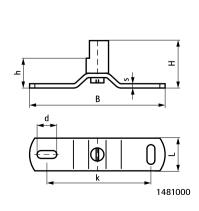

|   | Part No. | Model                             | L     | В    | Η    | h    | S    | d1     | d2   | k    | Colour | Pack 1 |
|---|----------|-----------------------------------|-------|------|------|------|------|--------|------|------|--------|--------|
|   |          |                                   |       | (mm) | (mm) | (mm) | (mm) | (mm)   | (mm) | (mm) |        |        |
| A | 1481000  | Steel, with threaded<br>connector | 25 mm | 104  | 36   | 25   | 3    | 15 x 6 | -    | 80   | Grey   | 50     |
| В | 1481010  | Steel                             | 25 mm | 104  | 10   | -    | 3    | 15 x 6 | 8.5  | 80   | -      | 50     |