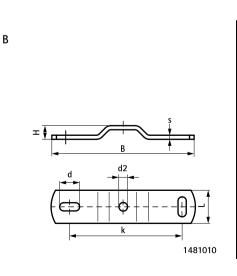

|   | Part No. | Model                             | L     | В    | Η    | h    | S    | d1     | d2   | k    | Colour | Pack 1 |
|---|----------|-----------------------------------|-------|------|------|------|------|--------|------|------|--------|--------|
|   |          |                                   |       | (mm) | (mm) | (mm) | (mm) | (mm)   | (mm) | (mm) |        |        |
| A | 1481000  | Steel, with threaded<br>connector | 25 mm | 104  | 36   | 25   | 3    | 15 x 6 | -    | 80   | Grey   | 50     |
| В | 1481010  | Steel                             | 25 mm | 104  | 10   | -    | 3    | 15 x 6 | 8.5  | 80   | -      | 50     |