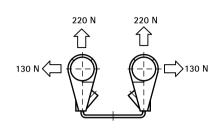

- temperature resistance from approx. -30 °C to approx. +90 °C (constant); short to approx. +110 °C

| Part No. | D    | D   | DN | В    | H1      | h1      | Colour           | $F_{a,z}$ | $F_{a,x}$ | Pack 1 |
|----------|------|-----|----|------|---------|---------|------------------|-----------|-----------|--------|
|          | (mm) | (") |    | (mm) | (mm)    | (mm)    |                  | (N)       | (N)       |        |
| 3225015  | 15   | -   | -  | 82   | 57 - 69 | 45 - 57 | White (RAL 9018) | 220       | 130       | 50     |
| 3225022  | 22   | 1/2 | 15 | 89   | 64 - 76 | 49 - 61 | White (RAL 9018) | 220       | 130       | 50     |