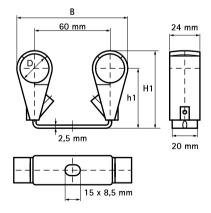

- temperature resistance from approx. -30 °C to approx. +90 °C (constant); short to approx. +110 °C

| Part No. | D    | D   | DN | В    | H1      | h1      | Colour           | $F_{a,z}$ | $F_{a,x}$ | Pack 1 |
|----------|------|-----|----|------|---------|---------|------------------|-----------|-----------|--------|
|          | (mm) | (") |    | (mm) | (mm)    | (mm)    |                  | (N)       | (N)       |        |
| 3225015  | 15   | -   | -  | 82   | 57 - 69 | 45 - 57 | White (RAL 9018) | 220       | 130       | 50     |
| 3225022  | 22   | 1/2 | 15 | 89   | 64 - 76 | 49 - 61 | White (RAL 9018) | 220       | 130       | 50     |