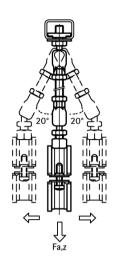

| Part No.                                                                                            | G   | L     | LU   | S    | Lm1  | SW1  | SW2  | T <sub>(inst.)</sub> | For Rail        | F <sub>a,z</sub> | Pack 1 |
|-----------------------------------------------------------------------------------------------------|-----|-------|------|------|------|------|------|----------------------|-----------------|------------------|--------|
|                                                                                                     |     |       | (mm) | (mm) | (mm) | (mm) | (mm) | (Nm)                 |                 | (N)              |        |
| 66530805                                                                                            | M8  | 80 mm | 43   | 6.0  | 50   | 13   | 10   | 15.0                 | Strut           | 3,100            | 25     |
| 66530005                                                                                            | M10 | 80 mm | 43   | 8.0  | 50   | 13   | 12   | 15.0                 | Strut           | 3,100            | 25     |
| Please note. Always use 2 ball swivel hangers and secure by additional hexagon nut (see application |     |       |      |      |      |      |      |                      |                 |                  |        |
| picture). The                                                                                       |     | 5     |      | 5    |      |      |      |                      | s on the fixing | 2                |        |