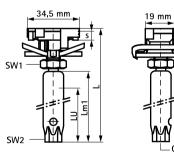

| Part No.                                                                                            | G   | L     | LU   | S    | Lm1  | SW1  | SW2  | T <sub>(inst.)</sub> | For Rail        | F <sub>a,z</sub> | Pack 1 |
|-----------------------------------------------------------------------------------------------------|-----|-------|------|------|------|------|------|----------------------|-----------------|------------------|--------|
|                                                                                                     |     |       | (mm) | (mm) | (mm) | (mm) | (mm) | (Nm)                 |                 | (N)              |        |
| 66530805                                                                                            | M8  | 80 mm | 43   | 6.0  | 50   | 13   | 10   | 15.0                 | Strut           | 3,100            | 25     |
| 66530005                                                                                            | M10 | 80 mm | 43   | 8.0  | 50   | 13   | 12   | 15.0                 | Strut           | 3,100            | 25     |
| Please note. Always use 2 ball swivel hangers and secure by additional hexagon nut (see application |     |       |      |      |      |      |      |                      |                 |                  |        |
| picture). The                                                                                       |     | 5     |      | 5    |      |      |      |                      | s on the fixing | 2                |        |