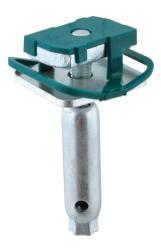

## Walraven RapidStrut® Ball Swivel Hanger

fixing to Strut rail

(H 24 75)

## Features and benefits

- slide nut with ball swivel hanger, washer material: metal parts made of steel and BIS RapidStrut® spring
- recommended for metal pipes up to DN 50, plastic pipes up to DN 100
- ready-to-use pre-assembled for a quick fixing, and retains assembly in place before final tightening
- with inspection hole to check screw-in depth (attention: when the threaded rod is screwed-in too deep, the ball swivel is blocked)
- screw-in depth is continuously variable (see LU)
- tested for fire safety according to EN 1363-1

| Part No.                                                                                            | G   | L     | LU   | S    | Lm1  | SW1  | SW2  | T <sub>(inst.)</sub> | For Rail        | F <sub>a,z</sub> | Pack 1 |
|-----------------------------------------------------------------------------------------------------|-----|-------|------|------|------|------|------|----------------------|-----------------|------------------|--------|
|                                                                                                     |     |       | (mm) | (mm) | (mm) | (mm) | (mm) | (Nm)                 |                 | (N)              |        |
| 66530805                                                                                            | M8  | 80 mm | 43   | 6.0  | 50   | 13   | 10   | 15.0                 | Strut           | 3,100            | 25     |
| 66530005                                                                                            | M10 | 80 mm | 43   | 8.0  | 50   | 13   | 12   | 15.0                 | Strut           | 3,100            | 25     |
| Please note. Always use 2 ball swivel hangers and secure by additional hexagon nut (see application |     |       |      |      |      |      |      |                      |                 |                  |        |
| picture). The                                                                                       |     | 5     |      | 5    |      |      |      |                      | s on the fixing | 2                |        |