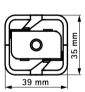

| Part No.                                                                                            | G   | L     | LU   | S    | Lm1  | SW1  | SW2  | T <sub>(inst.)</sub> | For Rail        | F <sub>a,z</sub> | Pack 1 |
|-----------------------------------------------------------------------------------------------------|-----|-------|------|------|------|------|------|----------------------|-----------------|------------------|--------|
|                                                                                                     |     |       | (mm) | (mm) | (mm) | (mm) | (mm) | (Nm)                 |                 | (N)              |        |
| 66530805                                                                                            | M8  | 80 mm | 43   | 6.0  | 50   | 13   | 10   | 15.0                 | Strut           | 3,100            | 25     |
| 66530005                                                                                            | M10 | 80 mm | 43   | 8.0  | 50   | 13   | 12   | 15.0                 | Strut           | 3,100            | 25     |
| Please note. Always use 2 ball swivel hangers and secure by additional hexagon nut (see application |     |       |      |      |      |      |      |                      |                 |                  |        |
| picture). The                                                                                       |     | 5     |      | 5    |      |      |      |                      | s on the fixing | 2                |        |