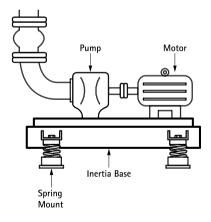

Inertia Base (Q 05 320)

## Features and benefits

- Inertia Base is specially designed and engineered to pour concrete, which after curing is used as mechanical vibration isolated reinforced inertia base for the equipments
- these Inertia Base are recommended to use under heavy start up and shut down vibration amplitude equipments such as generators, IC engines, large fans, centrifugal chillers etc.
- Inertia Base made from standard structural channel or formed steel channel depend upon the design. It is used 12 mm reinforcement rod welded in 150 mm spacing for better concrete strength. Inertia Base is suplied with red oxide primer coating.
  - Diamond Walraven Vibration Isolator
    Spring Mount will be supplied together as per design