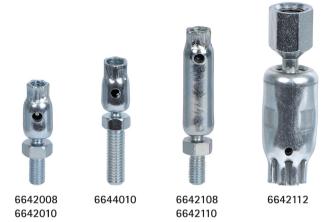

| screw-in  | depth | is | continuously variable |
|-----------|-------|----|-----------------------|
| (see []]) | •     |    |                       |

| Part No. | L     | LU   | G1  | G2  | Lm1  | SW1  | SW2  | $F_{a,z}$ | Pack 1 | Pack 2 |
|----------|-------|------|-----|-----|------|------|------|-----------|--------|--------|
|          |       | (mm) |     |     | (mm) | (mm) | (mm) | (N)       |        |        |
| 6642008  | 49 mm | 7    | M8  | M8  | 15   | 10   | 13   | 3,100     | 50     | 250    |
| 6642010  | 49 mm | 7    | M10 | M10 | 15   | 12   | 13   | 3,100     | 50     | 250    |
| 6644010  | 64 mm | 7    | M10 | M10 | 30   | 12   | 13   | 3,100     | 50     | 250    |
| 6642108  | 79 mm | 32   | M8  | M8  | 20   | 10   | 13   | 3,100     | 25     | 250    |
| 6642110  | 79 mm | 32   | M10 | M10 | 20   | 12   | 13   | 3,100     | 25     | 250    |
| 6642112  | 90 mm | 30   | M12 | M12 | -    | 24   | 19   | 5,000     | 10     | 100    |