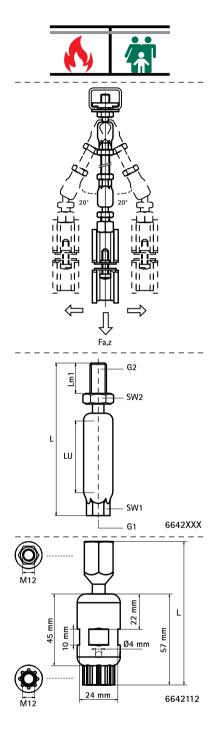

## Features and benefits

- for fastening hanging pipes with thermal
- allows axial and radial pipe movements 

  material: steel
- particularly suitable for larger distances to zinc plated the ceiling
- with inspection hole to check screw-in depth (attention: when the threaded rod is screwed-in too deep, the ball swivel is
- tested for fire safety according to EN 1363-1

| screw-in  | depth | is | continuously variable |
|-----------|-------|----|-----------------------|
| (see []]) | •     |    |                       |

| Part No. | L     | LU   | G1  | G2  | Lm1  | SW1  | SW2  | $F_{a,z}$ | Pack 1 | Pack 2 |
|----------|-------|------|-----|-----|------|------|------|-----------|--------|--------|
|          |       | (mm) |     |     | (mm) | (mm) | (mm) | (N)       |        |        |
| 6642008  | 49 mm | 7    | M8  | M8  | 15   | 10   | 13   | 3,100     | 50     | 250    |
| 6642010  | 49 mm | 7    | M10 | M10 | 15   | 12   | 13   | 3,100     | 50     | 250    |
| 6644010  | 64 mm | 7    | M10 | M10 | 30   | 12   | 13   | 3,100     | 50     | 250    |
| 6642108  | 79 mm | 32   | M8  | M8  | 20   | 10   | 13   | 3,100     | 25     | 250    |
| 6642110  | 79 mm | 32   | M10 | M10 | 20   | 12   | 13   | 3,100     | 25     | 250    |
| 6642112  | 90 mm | 30   | M12 | M12 | -    | 24   | 19   | 5,000     | 10     | 100    |

Please note. Always use 2 ball swivel hangers and secure by additional hexagon nut (see application picture). The maximum length change that can be dealt with, depends on the fixing distance (ceiling - pipe). The height difference that occurs as a result, needs to be taken into consideration. To be used in combination with BIS RapidRail® or BIS RapidStrut® Ball Swivel Hangers. Product can be found on page G 30 60 / H 24 75.