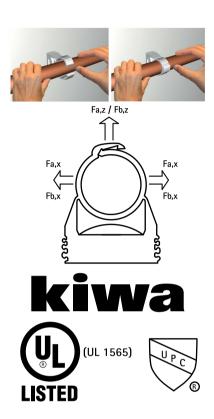

## starQuick® Clamp (Grey)

(C0505)

to fix pipes for electrical and mechanical installations to wall, floor or ceiling 10 - 65 mm

## Features and benefits

- one-part clamp
- clamp closes by applying pressure to the pipe
- for outdoor use and installations in swimming pool environments, chemical factories, zinc factories, etc.
- due to a patented profile it is possible to tack several clamps to each other (up to 1 1/4" CP)
- material: modified PA6 (polyamide), grey
- resistant to UV, aging, oil and gasoline
- corrosion-free, recyclable, halogen free
- temperature resistance: -40 °F to 200 °F constant, +270 °F peak
- Plenum rated tested to ASTM E-84