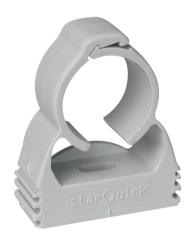

## starQuick® Clamp (Grey)

(C0505)

to fix pipes for electrical and mechanical installations to wall, floor or ceiling 10 - 65 mm

## Features and benefits

- one-part clamp
- clamp closes by applying pressure to the pipe
- for outdoor use and installations in swimming pool environments, chemical factories, zinc factories, etc.
- due to a patented profile it is possible to tack several clamps to each other (up to 1 1/4" CP)
- material: modified PA6 (polyamide), grey
- resistant to UV, aging, oil and gasoline
- corrosion-free, recyclable, halogen free
- temperature resistance: -40 °F to 200 °F constant, +270 °F peak
- Plenum rated tested to ASTM E-84