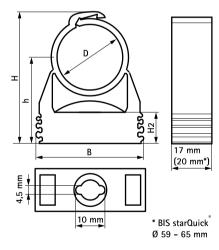

## starQuick® Clamp (Grey)

(C0505)

to fix pipes for electrical and mechanical installations to wall, floor or ceiling 10 - 65 mm

## Features and benefits

- one-part clamp
- clamp closes by applying pressure to the pipe
- for outdoor use and installations in swimming pool environments, chemical factories, zinc factories, etc.
- due to a patented profile it is possible to tack several clamps to each other (up to 1 1/4" CP)
- material: modified PA6 (polyamide), grey
- resistant to UV, aging, oil and gasoline
- corrosion-free, recyclable, halogen free
- temperature resistance: -40 °F to 200 °F constant, +270 °F peak
- Plenum rated tested to ASTM E-84