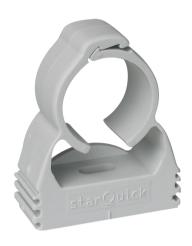

## starQuick® Clamp (Grey)

(C0505)

to fix pipes for electrical and mechanical installations to wall, floor or ceiling 10 - 65 mm

## Features and benefits

- one-part clamp
- clamp closes by applying pressure to the pipe
- for outdoor use and installations in swimming pool environments, chemical factories, zinc factories, etc.
- due to a patented profile it is possible to tack several clamps to each other (up to 1 1/4" CP)
- material: modified PA6 (polyamide), grey
- resistant to UV, aging, oil and gasoline
- corrosion-free, recyclable, halogen free
- temperature resistance: -40 °F to 200 °F constant, +270 °F peak
- Plenum rated tested to ASTM E-84