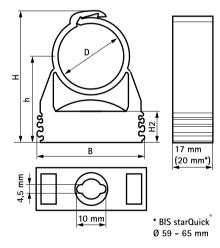

## starQuick® Clamp (Grey)

(C0505)

to fix pipes for electrical and mechanical installations to wall, floor or ceiling 10 - 65 mm

## Features and benefits

- one-part clamp
- clamp closes by applying pressure to the pipe
- for outdoor use and installations in swimming pool environments, chemical factories, zinc factories, etc.
- due to a patented profile it is possible to tack several clamps to each other (up to 1 1/4" CP)
- material: modified PA6 (polyamide), grey
- resistant to UV, aging, oil and gasoline
- corrosion-free, recyclable, halogen free
- temperature resistance: -40 °F to 200 °F constant, +270 °F peak
- Plenum rated tested to ASTM E-84