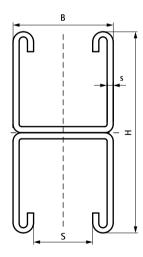

## Features and benefits

- universal rail system
- distance between rail end and first hole is always equal
- continuous graduated centimeter scale on one side
- inward formed flanges with serrated profile for extra grip
- material: stainless steel 1.4404 (AISI 316L)

for more information about the max. allowed load (F<sub>a,z</sub>) please refer to the loading tables or our online datasheet 'Walraven RapidStrut<sup>®</sup> Data Sheet'

| Par | t I | No. |
|-----|-----|-----|
|-----|-----|-----|