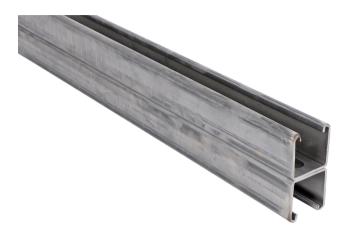

## Walraven RapidStrut® Stainless Steel Channel Double

(M 45 10)

suspension and support

## Features and benefits

- universal rail system
- distance between rail end and first hole is always equal
- continuous graduated centimeter scale on one side
- inward formed flanges with serrated profile for extra grip
- material: stainless steel 1.4404 (AISI 316L)