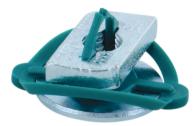

## Walraven RapidRail<sup>®</sup> Slide Nut

fixing to Walraven RapidRail<sup>®</sup>

(G 30 200)

## Features and benefits

- slide nut with washer and BIS RapidRail<sup>®</sup>
  spring
- ready-to-use pre-assembled for a quick fixing, and retains assembly in place before final tightening
- replaces tee-nut and washer with single piece
- material: metal parts made of steel 1.0332; spring(s) made of POM (polyoxymethylene), green
- zinc plated
- conforms to MFMA Metal Framing Standards (Metal Framing Manufacturers Association)
- Plenum rated tested to ASTM E-84