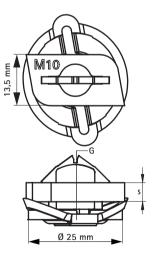

| Part No.  | G    | b x s      | For Rail | F <sub>a,z</sub> | Fa,x  | Pack 1 | Pack 2 |
|-----------|------|------------|----------|------------------|-------|--------|--------|
|           |      | (mm)       |          | (lbf)            | (lbs) |        |        |
| RR6513109 | 3/8" | 13.5 x 5.0 | WM15     | 625              | 135   | 50     | 500    |