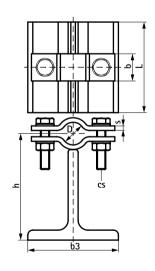

## Features and benefits

- for light duty fixing of pipes and tubes to steel beams, profiles, brackets
- suitable for fixing points in case of rigid fixing
- suitable for sliding support
- bolts, nuts and washers are included
- T-Profile 100x100x11 EN 10055
- material: steel 1.0038 (S235JR)

| hot | din | nalv | anized  |
|-----|-----|------|---------|
| HOL | uip | yaiv | ariizcu |

■ for operating temperatures up to +300 °C

| Part No.  | D    |           | b x s  | cs          | Pack 1 |
|-----------|------|-----------|--------|-------------|--------|
|           | (mm) | (mm)      | (mm)   |             |        |
| 466111115 | 115  | 100 x 100 | 50 x 8 | M16 x 80 mm | -      |