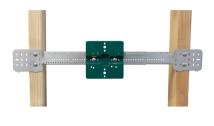

## Rapid Sliding Wall Bracket (RSWB) Shower Valve Bracket Kit

(0205220)

- mounting kit for the industries most popular shower valves
- versatile use square nut and bolt for adjustable application and screws for fixed application
- bracket is mounted to stud and the shower valve plate is attached using screws (includede)

individually bagged for convenience

| Part No. | Cont.                                                                            | Pack 1 |
|----------|----------------------------------------------------------------------------------|--------|
| 59490960 | RSWB3, spans from 12" to 20", Universal Shower Valve Plate 1 (USVP1*), hardware  | 25     |
| 59490961 | RSWB4, spans from 16" to 26", Universal Shower Valve Plate 1 (USVP1*), hardware  | 25     |
| 59490950 | RSWB4, spans from 16" to 26", Universal Shower Valve Plate 2 (USVP2**), hardware | 25     |