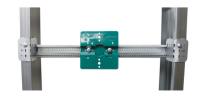

## Rapid Sliding Wall Bracket (RSWB) Shower Valve Bracket Kit

(0205220)

- mounting kit for the industries most popular shower valves
- versatile use square nut and bolt for adjustable application and screws for fixed application
- bracket is mounted to stud and the shower valve plate is attached using screws (includede)

individually bagged for convenience

| Part No. | Cont.                                                                            | Pack 1 |
|----------|----------------------------------------------------------------------------------|--------|
| 59490960 | RSWB3, spans from 12" to 20", Universal Shower Valve Plate 1 (USVP1*), hardware  | 25     |
| 59490961 | RSWB4, spans from 16" to 26", Universal Shower Valve Plate 1 (USVP1*), hardware  | 25     |
| 59490950 | RSWB4, spans from 16" to 26", Universal Shower Valve Plate 2 (USVP2**), hardware | 25     |