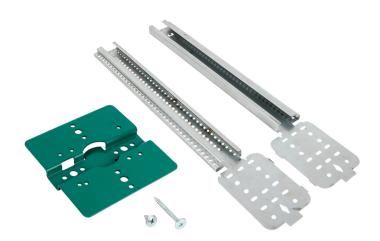

## Rapid Sliding Wall Bracket (RSWB) Shower Valve Bracket Kit

(0205220)

- mounting kit for the industries most popular shower valves
- versatile use square nut and bolt for adjustable application and screws for fixed application
- bracket is mounted to stud and the shower valve plate is attached using screws (includede)

individually bagged for convenience

| Part No. | Cont.                                                                            | Pack 1 |
|----------|----------------------------------------------------------------------------------|--------|
| 59490960 | RSWB3, spans from 12" to 20", Universal Shower Valve Plate 1 (USVP1*), hardware  | 25     |
| 59490961 | RSWB4, spans from 16" to 26", Universal Shower Valve Plate 1 (USVP1*), hardware  | 25     |
| 59490950 | RSWB4, spans from 16" to 26", Universal Shower Valve Plate 2 (USVP2**), hardware | 25     |

\* USVP1: Universal Shower Valve Plate 1 is used with Delta, Moen", Kohler" and American Standard shower valves.

<sup>\*\*</sup> USVP2: Universal Shower Valve Plate 2 is used with PROFLO® and Price Pfister® shower valves.