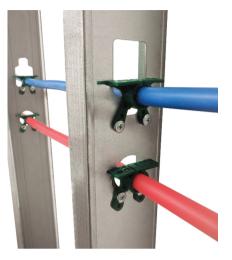

## Features and benefits

- multi-purpose clamp that can be secured material: PP (polypropylene) at the base or top using two screws to mount multiple pipe sizes
- ideal for copper, PEX and CPVC tubing
- mounts directly to brackets, studs and walls
- can be used with 2 different sizes of pipe, due to insert
- features multi-use mounting holes
- insert is either retained or removed based upon pipe size