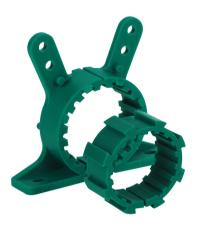

## **Rabbit Clamp with Plastic Insert**

(02 05 282)

## Features and benefits

- multi-purpose clamp that can be secured material: PP (polypropylene) at the base or top using two screws to mount multiple pipe sizes
- ideal for copper, PEX and CPVC tubing
- mounts directly to brackets, studs and walls
- can be used with 2 different sizes of pipe, due to insert
- features multi-use mounting holes
- insert is either retained or removed based upon pipe size