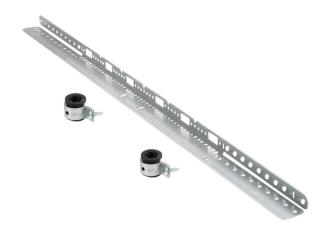

## Features and benefits

- adjustable to accommodate different stud hardware included spacing
- a heavy duty bracket with rubber inserts and clamps for use with CPVC or copper pipe stub-outs
- hole pattern for stub-outs is every 2" with adjustability of +or- 1/2"

| Part No. | Cont.                                                       | Pack 1 |
|----------|-------------------------------------------------------------|--------|
| 59495211 | HAWB1, spans from 12" to 20", 2 stub-out brackets, hardware | 25     |
| 59495212 | HAWB2, spans from 18" to 26", 2 stub-out brackets, hardware | 25     |