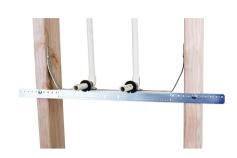

## Features and benefits

- adjustable to accommodate different stud hardware included spacing
- a heavy duty bracket with rubber inserts and clamps for use with CPVC or copper pipe stub-outs
- hole pattern for stub-outs is every 2" with adjustability of +or- 1/2"

| Part No. | Cont.                                                       | Pack 1 |
|----------|-------------------------------------------------------------|--------|
| 59495211 | HAWB1, spans from 12" to 20", 2 stub-out brackets, hardware | 25     |
| 59495212 | HAWB2, spans from 18" to 26", 2 stub-out brackets, hardware | 25     |