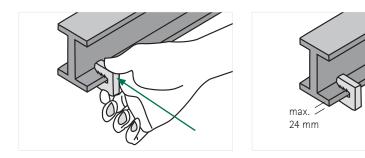

#### Fixing examples

#### Application

Place the Britclips<sup>®</sup> Tiger Beam Clip on the girder and tap it with a hammer or push it by hand. For static loads, single use and non-relocatable. Beware: not suitable for inverted use.