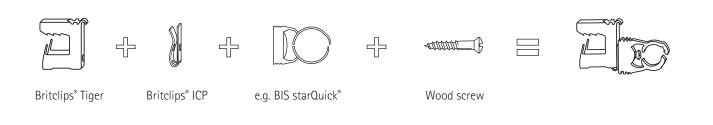

#### Britclips® ICP Clip included for fixings with wood screw

#### Multi-purpose clip

- For static loads, single use and non-relocatable
- To hammer on or by hand; always the eye opposite to the load
- Also suitable for outdoor use
- With hole to attach steel cable, S-Hook, cable tie, threaded rod (M6 or M8), etc.
- Incl. Britclips<sup>®</sup> ICP Clip, for wood screws from 4,0 to 4,5 mm