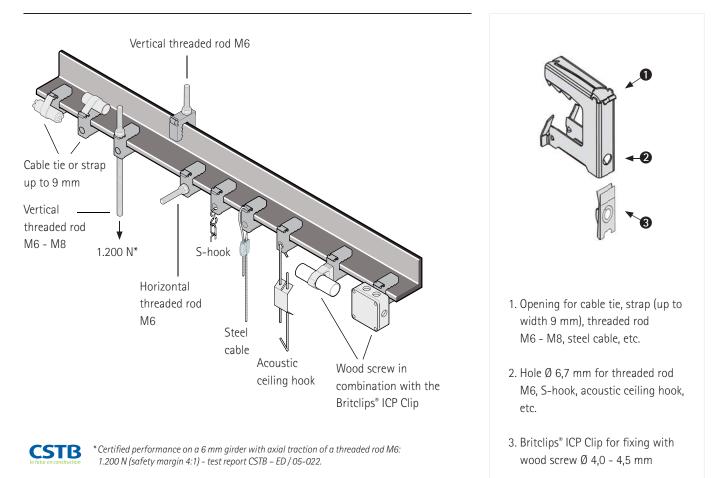

#### Multifunctional with several connection possibilities

S-hook

Wood screw

#### Britclips® ICP Clip included for fixings with wood screw

#### Multi-purpose clip

- For static loads, single use and non-relocatable
- To hammer on or by hand; always the eye opposite to the load
- Also suitable for outdoor use
- With hole to attach steel cable, S-Hook, cable tie, threaded rod (M6 or M8), etc.
- Incl. Britclips<sup>®</sup> ICP Clip, for wood screws from 4,0 to 4,5 mm