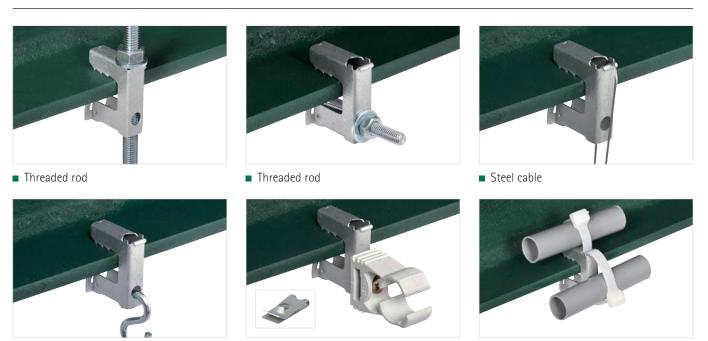

#### Fixing examples

#### Multi-purpose clip

- For static loads, single use and non-relocatable
- To hammer on or by hand; always the eye opposite to the load
- Also suitable for outdoor use
- With hole to attach steel cable, S-Hook, cable tie, threaded rod (M6 or M8), etc.
- Incl. Britclips<sup>®</sup> ICP Clip, for wood screws from 4,0 to 4,5 mm