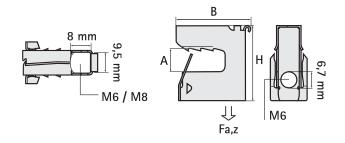

#### Technical characteristics

- Material: spring steel (type C67S according to EN10132)
- Surface treatment: Magni coated, 2 layers (600 hours resistant to salt spray), suitable for outdoor use

| Part No.   | Code     | A<br>(mm) | B<br>(mm) | H<br>(mm) | Bag | Box |
|------------|----------|-----------|-----------|-----------|-----|-----|
| 5180 3 258 | TIGER 8  | 2 - 8     | 30        | 30        | 25  | -   |
| 5180 5 208 | TIGER 8  | 2 - 8     | 30        | 30        | -   | 100 |
| 5180 3 256 | TIGER 16 | 8 - 16    | 32        | 38        | 25  | -   |
| 5180 5 216 | TIGER 16 | 8 - 16    | 32        | 38        | -   | 100 |
| 5180 2 254 | TIGER 24 | 16 - 24   | 42        | 48        | 20  | -   |
| 5180 4 224 | TIGER 24 | 16 - 24   | 42        | 48        | -   | 50  |