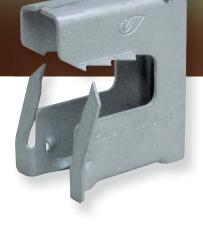

# **Britclips<sup>®</sup> Tiger**

Multifunctional with several connection possibilities

#### The innovative clip

#### Multifunctional with several connection possibilities

S-hook

Wood screw

#### Britclips® ICP Clip included for fixings with wood screw

#### Multi-purpose clip

- For static loads, single use and non-relocatable
- To hammer on or by hand; always the eye opposite to the load
- Also suitable for outdoor use
- With hole to attach steel cable, S-Hook, cable tie, threaded rod (M6 or M8), etc.
- Incl. Britclips<sup>®</sup> ICP Clip, for wood screws from 4,0 to 4,5 mm