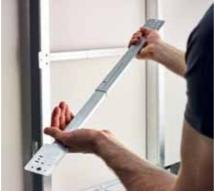

## For faster mounting of electrical boxes and conduit

The RSWB has become hugely popular with electricians for fixing electrical boxes and conduit within stud walls. The bracket allows maximum flexibility for positioning and provides a strong, easy to install surface onto which the services can be fixed. Gone are the days of finding and cutting pieces of timber, these brackets are ready to use straight from the box saving valuable time!

#### **RSWB**

The RSWB is the perfect alternative to using wooden noggins for mounting electrical boxes, conduit and pipework in stud walls and floor joists.

#### Install in 3 easy steps

1. Supplied in connected pairs, simply snap the brackets apart.

2. Slide the brackets together to the required length.

3. Bend the fixing plates along the markers, if required, for multiple depth settings.