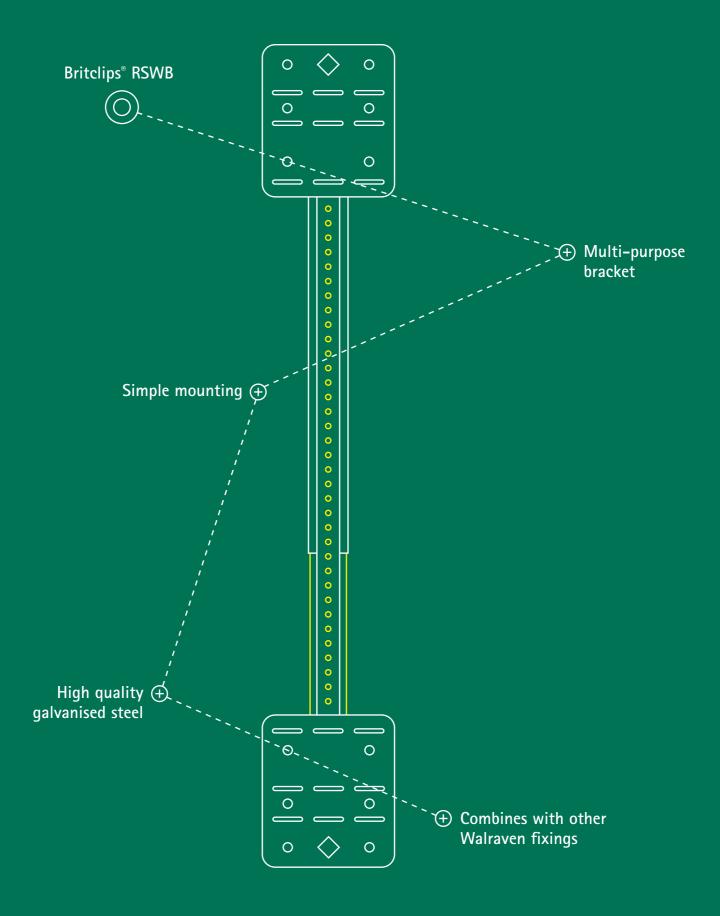

#### Features and benefits of the Britclips® RSWB

- Extendable bracket for faster mounting of electrical boxes, conduit and pipework
- Can be fixed to wood or metal joists
- Shorter version expands from 10-16" (25-40cm)
- Longer version expands from 16-24" (40-60cm)
- Quicker and easier to install than traditional methods
- Can be set at multiple depths
- A lightweight product made from high quality galvanised steel

#### Install in 3 easy steps

1. Supplied in connected pairs, simply snap the brackets apart.

2. Slide the brackets together to the required length.

3. Bend the fixing plates along the markers, if required, for multiple depth settings.