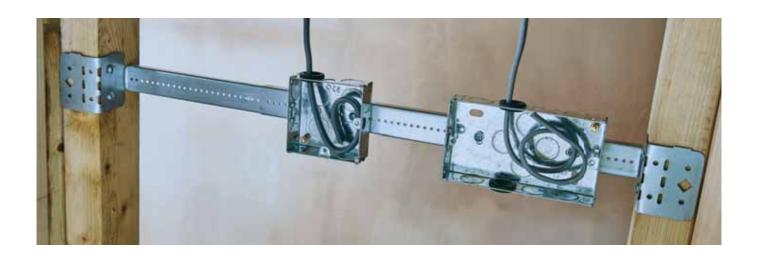

## For faster mounting of electrical boxes and conduit

The RSWB has become hugely popular with electricians for fixing electrical boxes and conduit within stud walls. The bracket allows maximum flexibility for positioning and provides a strong, easy to install surface onto which the services can be fixed. Gone are the days of finding and cutting pieces of timber, these brackets are ready to use straight from the box saving valuable time!

#### **RSWB**

The RSWB is the perfect alternative to using wooden noggins for mounting electrical boxes, conduit and pipework in stud walls and floor joists.