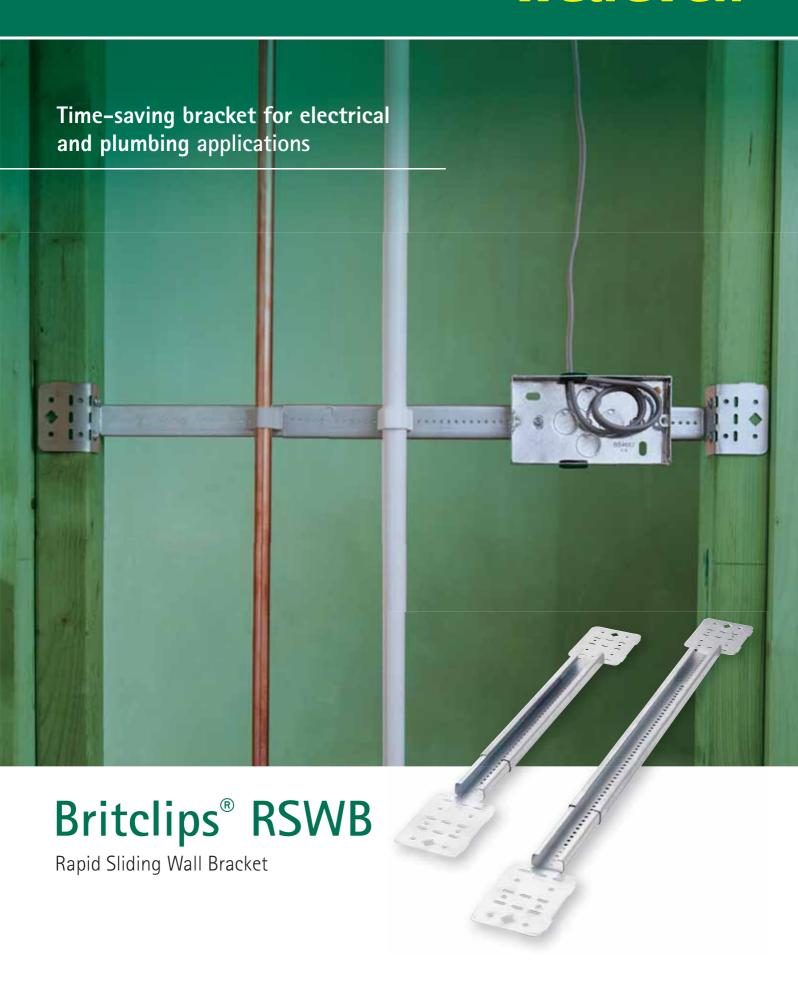

## For faster mounting of electrical boxes and conduit

The RSWB has become hugely popular with electricians for fixing electrical boxes and conduit within stud walls. The bracket allows maximum flexibility for positioning and provides a strong, easy to install surface onto which the services can be fixed. Gone are the days of finding and cutting pieces of timber, these brackets are ready to use straight from the box saving valuable time!

#### **RSWB**

The RSWB is the perfect alternative to using wooden noggins for mounting electrical boxes, conduit and pipework in stud walls and floor joists.

#### Features and benefits of the Britclips® RSWB

- Extendable bracket for faster mounting of electrical boxes, conduit and pipework
- Can be fixed to wood or metal joists
- Shorter version expands from 10-16" (25-40cm)
- Longer version expands from 16-24" (40-60cm)
- Quicker and easier to install than traditional methods
- Can be set at multiple depths
- A lightweight product made from high quality galvanised steel