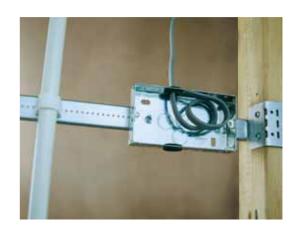

## For faster mounting of electrical boxes and conduit

The RSWB has become hugely popular with electricians for fixing electrical boxes and conduit within stud walls. The bracket allows maximum flexibility for positioning and provides a strong, easy to install surface onto which the services can be fixed. Gone are the days of finding and cutting pieces of timber, these brackets are ready to use straight from the box saving valuable time!

#### **RSWB**

The RSWB is the perfect alternative to using wooden noggins for mounting electrical boxes, conduit and pipework in stud walls and floor joists.