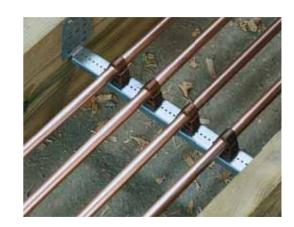

## Pipe fixing has never been easier with the RSWB

Plumbing and heating engineers have recently discovered the benefits of using the RSWB. The 10–16" bracket is perfect for floor joists and non-standard stud spacing. Simply screw the pipe clips straight in. Used with our self-closing starQuick® clips, pipe fixing can be even faster! Take a look at our Instagram page, walraven\_uk, to see examples of how plumbers are using the RSWB.

#### **RSWB**

The RSWB is the perfect alternative to using wooden noggins for mounting electrical boxes, conduit and pipework in stud walls and floor joists.

#### Features and benefits of the Britclips® RSWB

- Extendable bracket for faster mounting of electrical boxes, conduit and pipework
- Can be fixed to wood or metal joists
- Shorter version expands from 10-16" (25-40cm)
- Longer version expands from 16-24" (40-60cm)
- Quicker and easier to install than traditional methods
- Can be set at multiple depths
- A lightweight product made from high quality galvanised steel