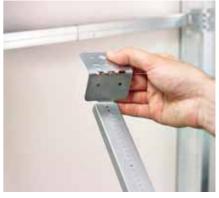

#### **RSWB**

The RSWB is the perfect alternative to using wooden noggins for mounting electrical boxes, conduit and pipework in stud walls and floor joists.

#### Features and benefits of the Britclips® RSWB

- Extendable bracket for faster mounting of electrical boxes, conduit and pipework
- Can be fixed to wood or metal joists
- Shorter version expands from 10-16" (25-40cm)
- Longer version expands from 16-24" (40-60cm)
- Quicker and easier to install than traditional methods
- Can be set at multiple depths
- A lightweight product made from high quality galvanised steel

#### Install in 3 easy steps

1. Supplied in connected pairs, simply snap the brackets apart.

2. Slide the brackets together to the required length.

3. Bend the fixing plates along the markers, if required, for multiple depth settings.