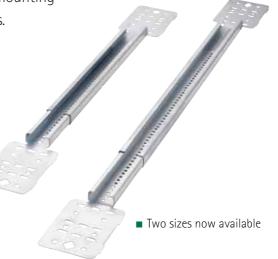

#### Features and benefits of the Britclips® RSWB

- Extendable bracket for faster mounting of electrical boxes, conduit and pipework
- Can be fixed to wood or metal joists
- Shorter version expands from 10-16" (25-40cm)
- Longer version expands from 16-24" (40-60cm)
- Quicker and easier to install than traditional methods
- Can be set at multiple depths
- A lightweight product made from high quality galvanised steel

| Part No. | Length           | Pack quantity |
|----------|------------------|---------------|
| 59491016 | 10-16" (25-40cm) | 50            |
| 59491624 | 16-24" (40-60cm) | 50            |

We are proud to manufacture the RSWB right here in the UK!