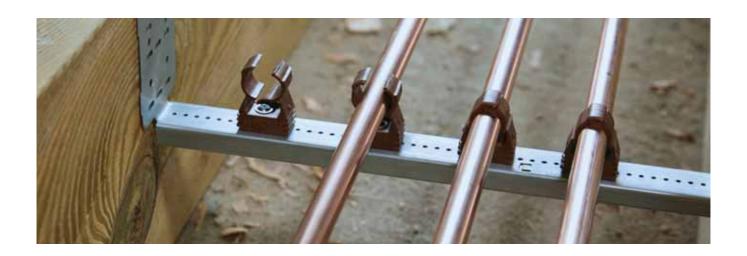

#### Fix with starQuick®

The fastest way to secure your pipework to the RSWB is with the starQuick® self-closing clamp. Simply push the pipe into it and the clip will lock around the pipe. Press down again to easily unlock if required. Find out more at walraven.com/en/starquick

#### **RSWB**

The RSWB is the perfect alternative to using wooden noggins for mounting electrical boxes, conduit and pipework in stud walls and floor joists.