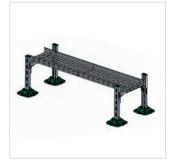

### Horizontal use

All Strut rails with standard hole pattern can be used, preferable 41x21x2,5 or 41x41x2,5. You can build your own length of horizontal support.

### **Applications**

■ BIS Yeti® 130 as H-Set to support air duct channels

■ BIS Yeti® 130 to support pipes

■ BIS Yeti® 130 foot with electrical cable tray

 BIS Yeti® 130 to support walkways