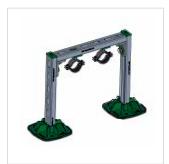

### Vertical use

Strut rails 41x21 can be used as H-construction for light weights, the adapter is not necessary, just push the rail into the body of BIS Yeti\* 130.

### **Applications**

■ BIS Yeti® 130 as H-Set to support air duct channels

■ BIS Yeti® 130 to support pipes

■ BIS Yeti® 130 foot with electrical cable tray

 BIS Yeti® 130 to support walkways