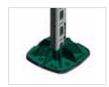

### Vertical use

Strut rails 41x21 can be used as H-construction for light weights, the adapter is not necessary, just push the rail into the body of BIS Yeti\* 130.