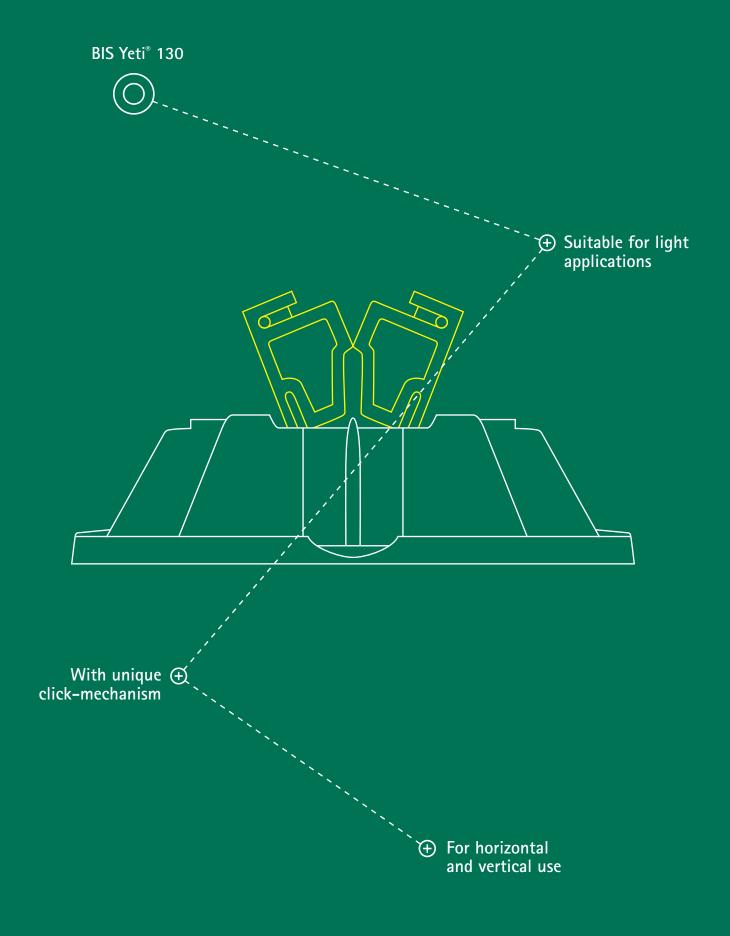

### Features and benefits

- Suitable for light applications
- With unique click-mechanism
- With sound absorbing and non-slip anti-vibration mat
- Flexibility to use build your solution
- Cost-effective but still high quality

### With unique click-mechanism

■ The insert is automatically closing when the rail gets pushed in

### Technical data

- Mouldings made of WPC, a composite of recycled plastic and wood fibre
- Made from 100% recycled plastic
- Resistant to UV and chemical influences
- 130 x 130 mm
- For horizontal and vertical use
- **#** 67685130

### Vertical use

Strut rails 41x21 can be used as H-construction for light weights, the adapter is not necessary, just push the rail into the body of BIS Yeti\* 130.