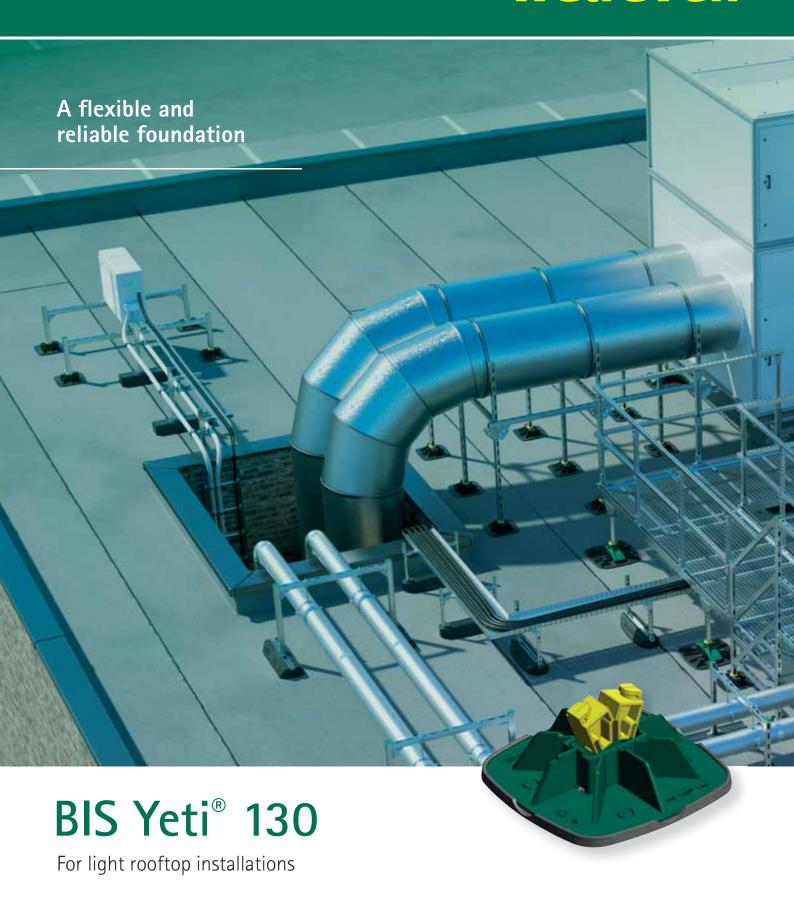

# BIS Yeti® 130

### A flexible and reliable foundation for light Strut based installations on roofs

### **Applications**

■ BIS Yeti® 130 as H-Set to support air duct channels

■ BIS Yeti® 130 to support pipes

■ BIS Yeti® 130 foot with electrical cable tray

 BIS Yeti® 130 to support walkways