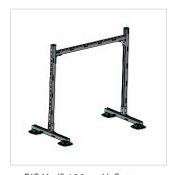

### Horizontal use

All Strut rails with standard hole pattern can be used, preferable 41x21x2,5 or 41x41x2,5. You can build your own length of horizontal support.

### **Applications**

■ BIS Yeti® 130 as H-Set to support air duct channels

■ BIS Yeti® 130 to support pipes

■ BIS Yeti® 130 foot with electrical cable tray

 BIS Yeti® 130 to support walkways