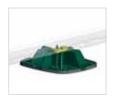

# BIS Yeti® 130

### A flexible and reliable foundation for light Strut based installations on roofs

### Technical data

- Mouldings made of WPC, a composite of recycled plastic and wood fibre
- Made from 100% recycled plastic
- Resistant to UV and chemical influences
- 130 x 130 mm
- For horizontal and vertical use
- **#** 67685130