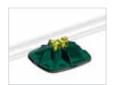

### With unique click-mechanism

■ The insert is automatically closing when the rail gets pushed in